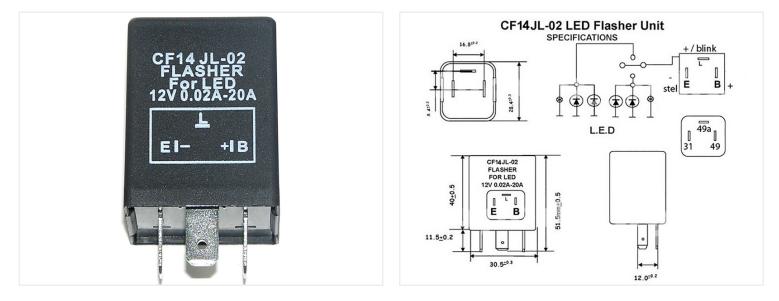

## The LED Flash Relay I2V O.O2 A-2OA CFI4

CF14 LED blink-relay that replaces a normal CF14 blink-relay. Used for LED converstions, so the blink-light has the same speed without cheat-resistors.

Your light blinks too fast or too slow or not at all. Then we have the solution for you. This blink relay is the perfect solution, since it is built specifically for LEDs.

## Technical data:

- Voltage from 11.5 to 14.8 volts
- Power 0.02 A-20A
- A low heat
- Dimensions: 30 x 30 x 39cm (L x W x H)

The LED Flash Relay 12V 0.02 A-20A CF14 SKU 120173 Buy online at: www.matronics.eu/120173