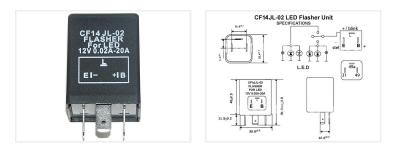

## The LED Flash Relay I2V O.O2 A-2OA CFI4

CF14 LED blink-relay that replaces a normal CF14 blink-relay. Used for LED converstions, so the blink-light has the same speed without cheat-resistors.

Your light blinks too fast or too slow or not at all. Then we have the solution for you. This blink relay is the perfect solution, since it is built specifically for LEDs.

## Technical data:

- Voltage from 11.5 to 14.8 volts
- Power 0.02 A-20A
- A low heat
- Dimensions: 30 x 30 x 39cm (L x W x H)

The LED Flash Relay 12V 0.02 A-20A CF14 SKU 120173 Buy online at: www.matronics.eu/120173