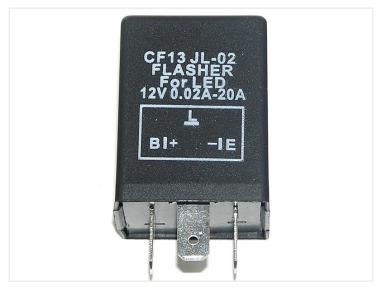

## The LED Flash Relay I2V O.O2 A-2OA-CFI3

CF13 LED blink-relay that replaces a normal CF13 blink-relay. Used for LED converstions, so the blink-light has the same speed without cheat-resistors.

Your light system blinks too fast or too slow, or not at all. Then we have the solution for you. This blink relay is the perfect solution, since it is built specifically for LEDs.

## Technical data:

- Voltage from 11.5 to 14.8 volts
- Power 0.02 A-20A
- Low heat
- Dimensions: 30 x 30 x 39cm (L x W x H)
- Can be used both for diodes and incandescent bulb, also mixed.

Buy online at:

www.matronics.eu/120172

**The LED Flash Relay 12V 0.02 A-20A-CF13** SKU 120172