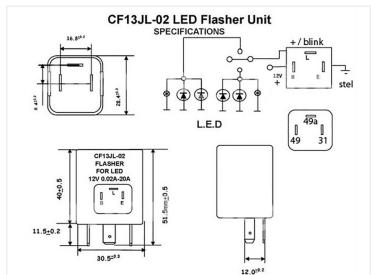

## The LED Flash Relay I2V O.O2 A-2OA-CFI3

CF13 LED blink-relay that replaces a normal CF13 blink-relay. Used for LED converstions, so the blink-light has the same speed without cheat-resistors.

Your light system blinks too fast or too slow, or not at all. Then we have the solution for you. This blink relay is the perfect solution, since it is built specifically for LEDs.

## Technical data:

- Voltage from 11.5 to 14.8 volts
- Power 0.02 A-20A
- Low heat
- Dimensions: 30 x 30 x 39cm (L x W x H)
- Can be used both for diodes and incandescent bulb, also mixed.

Buy online at: