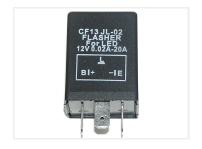

## The LED Flash Relay I2V O.O2 A-2OA-CFI3

CF13 LED blink-relay that replaces a normal CF13 blink-relay. Used for LED converstions, so the blink-light has the same speed without cheat-resistors.

Your light system blinks too fast or too slow, or not at all. Then we have the solution for you. This blink relay is the perfect solution, since it is built specifically for LEDs.

## Technical data:

- Voltage from 11.5 to 14.8 volts
- Power 0.02 A-20A
- Low heat
- Dimensions: 30 x 30 x 39cm (L x W x H)
- Can be used both for diodes and incandescent bulb, also mixed.

Buy online at:

www.matronics.eu/120172

**The LED Flash Relay 12V 0.02 A-20A-CF13** SKU 120172