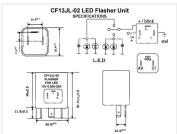

## Technical data:

- Voltage from 11.5 to 14.8 volts
- Power 0.02 A-20A
- Low heat
- Dimensions: 30 x 30 x 39cm (L x W x H)
- Can be used both for diodes and incandescent bulb, also mixed.

Buy online at: