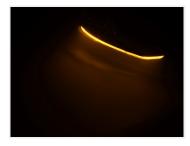

## LED DRL conversion kit for L,P,G,R,S-series 2016+ LED

Complete conversion kit for L,P,G,R,S-series, to replace the cold white LED DRL with yellow/orange light. Simple to replace.

Complete conversion kit for L,P,G,R,S-series with LED headlights from 2016, to replace the cold white LED DRL with a different light color.

They are available in all colors, but typically favorite is the yellow in the right amber / orange indicator color. The dual color model gives you more flexibility, functions and benefits. Other light colors can be made on request.