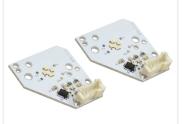

The bright high power LEDs give you plenty of light. They are mounted on a aluminium plate like the original, which ensures optimal cooling and extended lifetime on the LEDs.

Buy online at: www.matronics.eu/240840