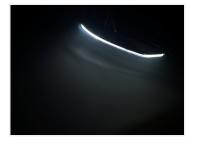

## LED DRL conversion kit for L,P,G,R,S-series 2016+ LED

Complete conversion kit for L,P,G,R,S-series, to replace the cold white LED DRL with yellow/orange light. Simple to replace.

Complete conversion kit for L,P,G,R,S-series with LED headlights from 2016, to replace the cold white LED DRL with a different light color.

They are available in all colors, but typically favorite is the yellow in the right amber / orange indicator color. The dual color model gives you more flexibility, functions and benefits. Other light colors can be made on request.