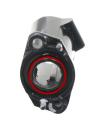

The bright high power LEDs give you plenty of light. They are mounted on a aluminium plate like the original, which ensures optimal cooling and extended lifetime on the LEDs.

Buy online at: www.matronics.eu/240840