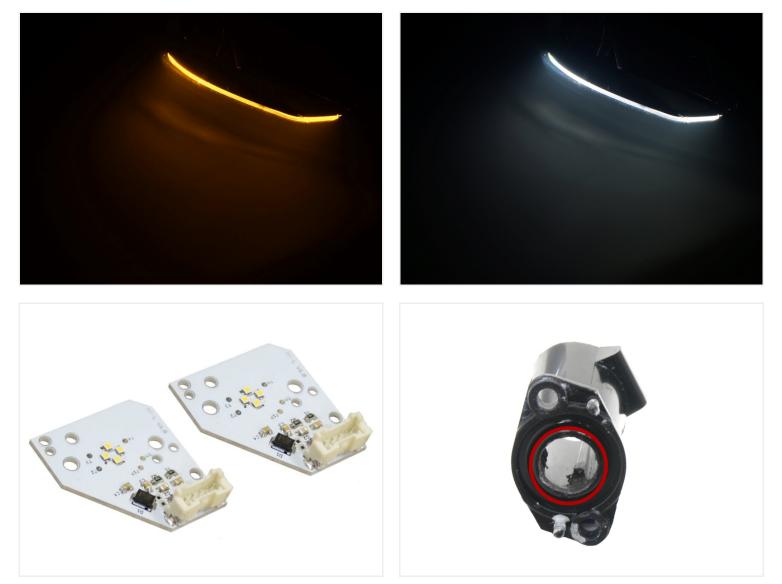

## LED DRL conversion kit for L,P,G,R,S-series 2016+ LED

Complete conversion kit for L,P,G,R,S-series, to replace the cold white LED DRL with yellow/orange light. Simple to replace.

Complete conversion kit for L,P,G,R,S-series with LED headlights from 2016, to replace the cold white LED DRL with a different light color.

The bright high power LEDs give you plenty of light. They are mounted on a aluminium plate like the original, which ensures optimal cooling and extended lifetime on the LEDs.

Buy online at: www.matronics.eu/240840