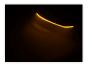

## LED DRL conversion kit for L,P,G,R,S-series 2016+ LED

Complete conversion kit for L,P,G,R,S-series, to replace the cold white LED DRL with yellow/orange light. Simple to replace.

Complete conversion kit for L,P,G,R,S-series with LED headlights from 2016, to replace the cold white LED DRL with a different light color.

They are available in all colors, but typically favorite is the yellow in the right amber / orange indicator color. The dual color model gives you more flexibility, functions and benefits. Other light colors can be made on request.

**Yellow** SKU 240840

**Xenon white** SKU 240841

Dual Color Amber/White + Strobe SKU 240844

**Golden yellow** SKU 240843

Warm white SKU 240842

Surcharge, Special color SKU 609997