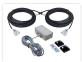

## LED DRL conversion kit for L,P,G,R,S-series 2016+ LED

Complete conversion kit for L,P,G,R,S-series, to replace the cold white LED DRL with yellow/orange light. Simple to replace.

Complete conversion kit for L,P,G,R,S-series with LED headlights from 2016, to replace the cold white LED DRL with a different light color.

The bright high power LEDs give you plenty of light. They are mounted on a aluminium plate like the original, which ensures optimal cooling and extended lifetime on the LEDs.

Buy online at: www.matronics.eu/240840