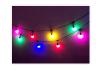

## Avide party Lights with 24 pcs. LED lamps 23OV

Nice party lights with colored LED bulbs included and 230V for a direct plugin. They can also be used outside.

Give the mood and the coziness a notch up with this nice set Avide party lights with colored LED bulbs. In the set, there are 24 colored LED bulbs included where the colors are green, blue, yellow and red. The bulbs consume each 1W.

The bulbs are located at approximately 60cm distance.