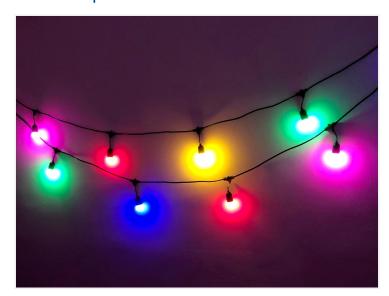

## Avide party Lights with 24 pcs. LED lamps 23OV

Nice party lights with colored LED bulbs included and 230V for a direct plugin. They can also be used outside.

Give the mood and the coziness a notch up with this nice set Avide party lights with colored LED bulbs. In the set, there are 24 colored LED bulbs included where the colors are green, blue, yellow and red. The bulbs consume each 1W.

The set can also be used outside (IP44) - ex on the terrace. The sockets on the party light are with an E27 thread.

Very simple to deploy, as there is already a 230V plug on.

The chain's total length is 15 meters, including a 50cm supply line. It is possible to link up to 200m or 720W together.

The bulbs are located at approximately 60cm distance.