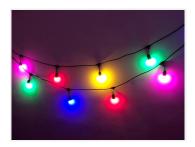

## Avide party Lights with 24 pcs. LED lamps 23OV

Nice party lights with colored LED bulbs included and 230V for a direct plugin. They can also be used outside.

Give the mood and the coziness a notch up with this nice set Avide party lights with colored LED bulbs. In the set, there are 24 colored LED bulbs included where the colors are green, blue, yellow and red. The bulbs consume each 1W.

The bulbs are located at approximately 60cm distance.