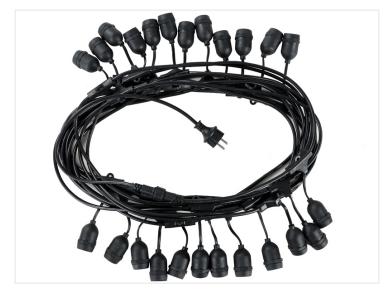

The set can also be used outside (IP44) - ex on the terrace. The sockets on the party light are with an E27 thread.

Very simple to deploy, as there is already a 230V plug on.

The chain's total length is 15 meters, including a 50cm supply line. It is possible to link up to 200m or 720W together.

The bulbs are located at approximately 60cm distance.