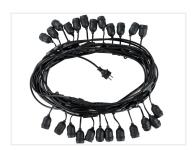

The set can also be used outside (IP44) - ex on the terrace. The sockets on the party light are with an E27 thread.

Very simple to deploy, as there is already a 230V plug on.

The chain's total length is 15 meters, including a 50cm supply line. It is possible to link up to 200m or 720W together.

The bulbs are located at approximately 60cm distance.