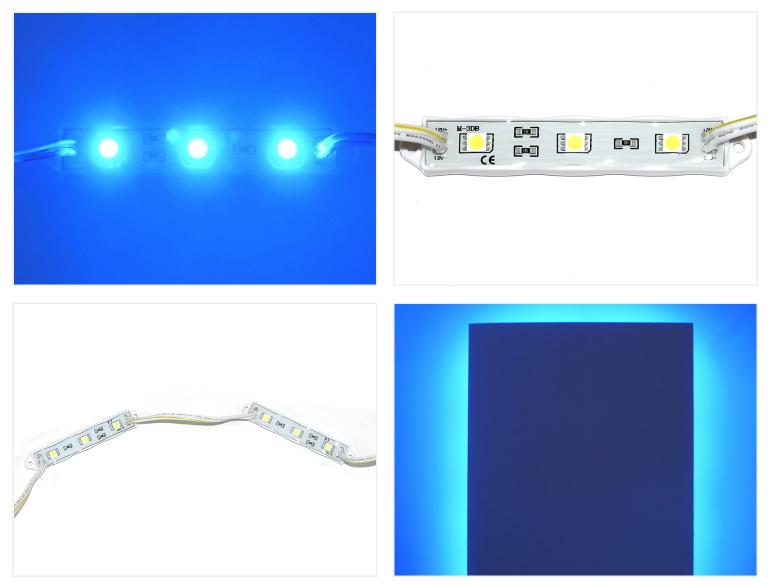

## 10 pcs. Blue SMD module-12V

Splash-proof LED modules with a blue light, which can be used for example as a signal lighting.

Splash-proof LED modules, which can be used for example as a signal lighting. In each LED module there are 3 pcs. powerful SMD diodes and on the back, there is a powerful 3 m tape.

LED modules are built up in chains with 10 pcs. and there is a 10 cm wire between each.

The modules connect to 12Vdc and the chains can be extended or shorten up as needed.

Thus, it is a very flexible solution covering many needs such as lysbogstaver, illuminated signs and decorating tasks.

Consumption per 10 PCs:  $12V \times 0.6$  (A) = 7.2 W

**10 pcs. Blue SMD module-12V** SKU 609102 Buy online at: www.matronics.eu/609102