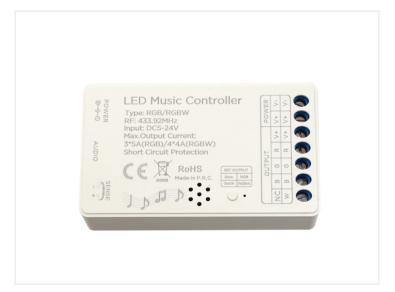

The controller can handle a consumption on 3 channels at 5 Ampere (RGB) and 4 channels at 4 Ampere (RGBW)

There is 1x CR2032 battery included for the remotecontrol.

www.matronics.eu/609064-B

Wireless RGB / RGBW Sound Controller for 12V-24Vdc

SKU 609064-B Voltage: 12-24V DC

Operating temperature: – 20°C to +60°C

Weight: 52g

Frequency: 433.92MHz

PWM: 1.95KHz