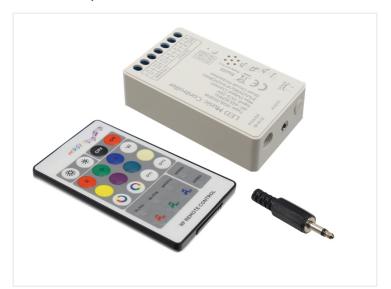

All functions are controlled simply by the remote control. There are programmed fixed colors, as well as various applications, where the light changes color in liquid effects and flashing effects.

A sound program on the controller gets the tapes to flash and change color at a time with the music. There are two modes. The first mode only switches between the three basic colors, while the other mode switches between a combination of all colors.

The controller can handle up to 20 metres RGB/RGBW stripe. The SMD tape connected to the controller via screw terminals allows you to easily mount the wires from SMD tape.

The controller runs with both 12V and 24V in- and outputs, so you can also connect the single colored SMD tape to the controller and create its own multicolor combinations by mounting, such as warm white at one end and others, for example, red and blue at the other exits.

The controller can handle a consumption on 3 channels at 5 Ampere (RGB) and 4 channels at 4 Ampere (RGBW)

There is 1x CR2032 battery included for the remotecontrol.

www.matronics.eu/609064-B

Wireless RGB / RGBW Sound Controller for 12V-24Vdc