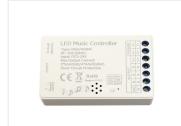

All functions are controlled simply by the remote control. There are programmed fixed colors, as well as various applications, where the light changes color in liquid effects and flashing effects.

A sound program on the controller gets the tapes to flash and change color at a time with the music. There are two modes. The first mode only switches between the three basic colors, while the other mode switches between a combination of all colors.

The controller can handle up to 20 metres RGB/RGBW stripe. The SMD tape connected to the controller via screw terminals allows you to easily mount the wires from SMD tape.

The controller runs with both 12V and 24V in- and outputs, so you can also connect the single colored SMD tape to the controller and create its own multicolor combinations by mounting, such as warm white at one end and others, for example, red and blue at the other exits.