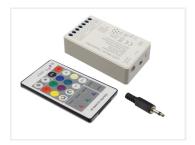

## Wireless RGB / RGBW Sound Controller for 12V-24Vdc

RGB / RGBW sound controller to control the different colors on max. 20 metres RGB SMD-Tape 12V and 24V

Wireless RGB / RGBW controller to control the different colors on RGB or RGBW SMD-tape 12V and 24V.

All functions are controlled simply by the remote control. There are programmed fixed colors, as well as various applications, where the light changes color in liquid effects and flashing effects.

A sound program on the controller gets the tapes to flash and change color at a time with the music. There are two modes. The first mode only switches between the three basic colors, while the other mode switches between a combination of all colors.

The controller can handle a consumption on 3 channels at 5 Ampere (RGB) and 4 channels at 4 Ampere (RGBW)

There is 1x CR2032 battery included for the remotecontrol.

www.matronics.eu/609064-B

Wireless RGB / RGBW Sound Controller for 12V-24Vdc