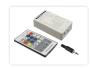

## Wireless RGB / RGBW Sound Controller for 12V-24Vdc

RGB / RGBW sound controller to control the different colors on max. 20 metres RGB SMD-Tape 12V and 24V

Wireless RGB / RGBW controller to control the different colors on RGB or RGBW SMD-tape 12V and 24V.

The controller can handle a consumption on 3 channels at 5 Ampere (RGB) and 4 channels at 4 Ampere (RGBW)

There is 1x CR2032 battery included for the remotecontrol.

www.matronics.eu/609064-B

Wireless RGB / RGBW Sound Controller for 12V-24Vdc