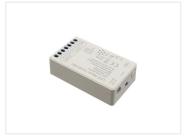

The controller can handle up to 20 metres RGB/RGBW stripe. The SMD tape connected to the controller via screw terminals allows you to easily mount the wires from SMD tape.

The controller runs with both 12V and 24V in- and outputs, so you can also connect the single colored SMD tape to the controller and create its own multicolor combinations by mounting, such as warm white at one end and others, for example, red and blue at the other exits.

The controller can handle a consumption on 3 channels at 5 Ampere (RGB) and 4 channels at 4 Ampere (RGBW)

There is 1x CR2032 battery included for the remotecontrol.

www.matronics.eu/609064-B

Wireless RGB / RGBW Sound Controller for 12V-24Vdc