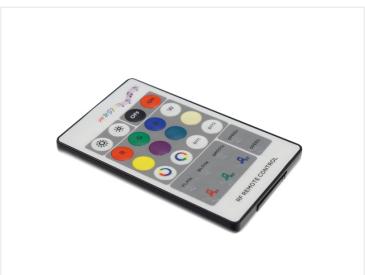

All functions are controlled simply by the remote control. There are programmed fixed colors, as well as various applications, where the light changes color in liquid effects and flashing effects.

A sound program on the controller gets the tapes to flash and change color at a time with the music. There are two modes. The first mode only switches between the three basic colors, while the other mode switches between a combination of all colors.

The controller can handle a consumption on 3 channels at 5 Ampere (RGB) and 4 channels at 4 Ampere (RGBW)

There is 1x CR2032 battery included for the remotecontrol.

www.matronics.eu/609064-B

Wireless RGB / RGBW Sound Controller for 12V-24Vdc