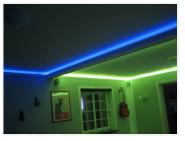

## 50 cm RGB LED SMD Stripe I2V

A smart RGB multicolor SMD stripe, so you can make a sea of colors with the same SMD stripe.









LED SMD stripe can be shortened or extended further, so it just fit for your project. The stripe is built up in small modules of 10 cm, where there are 3 powerful SMD diodes in a circuit ready for 12Vdc. There are clear markers, where the stripe can be cut, as well as solder-Islands, "where you can solder a wire on or extend with more SMD stripe. On the back, there is a powerful 3 m tape, which makes the LED SMD stripe to stary attached without screws.

It is sold in units of 50 cm, but can be supplied in coils up to 5 metres. For example, if you are ordering 5  $\times$  50 cm, you will get it as a long piece - 250cm and then you can even short it up/extend as it fits for the task.

SMD stripe must be connected to an RGB Controller to take advantage of all features.

Also available