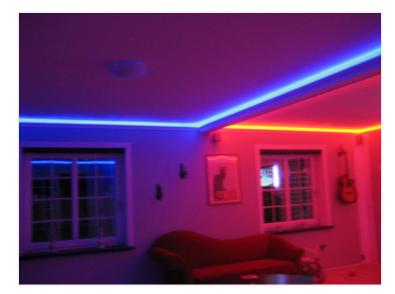

SMD stripe must be connected to an RGB Controller to take advantage of all features.

Also available as a splash proof.

Please Note!! The colors may vary slightly over time, so that's why we recommend to buy in to a space of transition in the same order!

## Product pictures