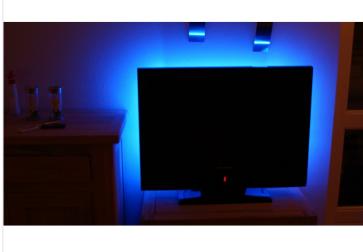

owerful 3 m tape, which makes the LED SMD stripe to stary attached without screws.

It is sold in units of 50 cm, but can be supplied in coils up to 5 metres. For example, if you are ordering 5  $\times$  50 cm, you will get it as a long piece - 250cm and then you can even short it up/extend as it fits for the task.

SMD stripe must be connected to an RGB Controller to take advantage of all features.

Also available as a splash proof.

Please Note!! The colors may vary slightly over time, so that's why we recommend to buy in to a space of transition in the same order!

Buy online at:

www.matronics.eu/609060



30 LED pr. M SKU 609060 Voltage: DC12V Watt / m: 4,9 Watt LEDs / meter: 30



60 LED pr. M SKU 609180 Voltage: DC12V Watt / m: 9,8 Watt LEDs / meter: 60

## Product pictures