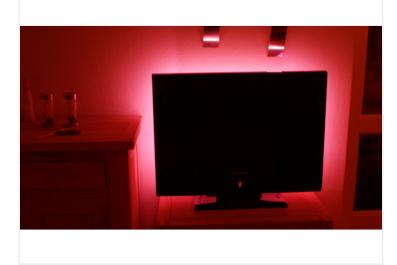

powerful 3 m tape, which makes the LED SMD stripe to stary attached without screws.

It is sold in units of 50 cm, but can be supplied in coils up to 5 metres. For example, if you are ordering 5  $\times$  50 cm, you will get it as a long piece - 250cm and then you can even short it up/extend as it fits for the task.

SMD stripe must be connected to an RGB Controller to take advantage of all features.

Also available as a splash proof.

Please Note!! The colors may vary slightly over time, so that's why we recommend to buy in to a space of transition in the same order!

Buy online at:

www.matronics.eu/609060



30 LED pr. M SKU 609060 Voltage: DC12V Watt / m: 4,9 Watt LEDs / meter: 30



60 LED pr. M SKU 609180 Voltage: DC12V Watt / m: 9,8 Watt LEDs / meter: 60

## Product pictures