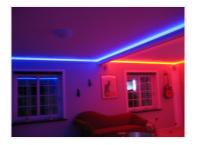

## 50 cm RGB LED SMD Stripe I2V

A smart RGB multicolor SMD stripe, so you can make a sea of colors with the same SMD stripe.









LED SMD stripe can be shortened or extended further, so it just fit for your project. The stripe is built up in small modules of 10 cm, where there are 3 powerful SMD diodes in a circuit ready for 12Vdc. There are clear markers, where the stripe can be cut, as well as solder-Islands, "where you can solder a wire on or extend with more SMD stripe. On the back, there is a powerful 3 m tape, which makes the LED SMD stripe to stary attached without screws.

It is sold in units of 50 cm, but can be supplied in coils up to 5 metres. For example, if you are ordering 5  $\times$  50 cm, you will get it as a long piece - 250cm and then you can even short it up/extend as it fits for the task.

SMD stripe must be connected to an RGB Controller to take advantage of all features.

Also availabl