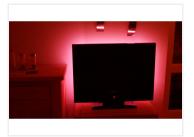

## 50 cm RGB LED SMD Stripe I2V

A smart RGB multicolor SMD stripe, so you can make a sea of colors with the same SMD stripe.









LED SMD stripe can be shortened or extended further, so it just fit for your project. The stripe is built up in small modules of 10 cm, where there are 3 powerful SMD diodes in a circuit ready for 12Vdc. There are clear markers, where the stripe can be cut, as well as solder-Islands, "where you can solder a wire on or extend with more SMD stripe. On the back, there is a powerful 3 m tape, which makes the LED SMD stripe to stary attached without screws.

It is sold in units of 50 cm, but can be supplied in coils up to 5 metres. For example, if you are ordering 5  $\times$  50 cm, you will get it as a long piece - 250cm and then you can even short it up/extend as it fits for the task.

SMD stripe must be connected to an RGB Controller to take advantage of all features.

Also available as