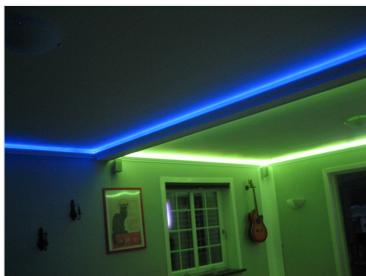

SMD stripe must be connected to an RGB Controller to take advantage of all features.

Also available as a splash proof.

Please Note!! The colors may vary slightly over time, so that's why we recommend to buy in to a space of transition in the same order!

## Product pictures