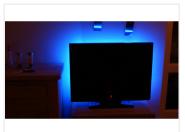

## 50 cm RGB LED SMD Stripe I2V

A smart RGB multicolor SMD stripe, so you can make a sea of colors with the same SMD stripe.









LED SMD stripe can be shortened or extended further, so it just fit for your project. The stripe is built up in small modules of 10 cm, where there are 3 powerful SMD diodes in a circuit ready for 12Vdc. There are clear markers, where the stripe can be cut, as well as solder-Islands, "where you can solder a wire on or extend with more SMD stripe. On the back, there is a powerful 3 m tape, which makes the LED SMD stripe to stary attached without screws.

It is sold in units of 50 cm, but can be supplied in coils up to 5 metres. For example, if you are ordering 5  $\times$  50 cm, you will get it as a long piece - 250cm and then you can even short it up/extend as it fits for the task.

SMD stripe must be connected to an RGB Controller to take advantage of all features.

Also available as a