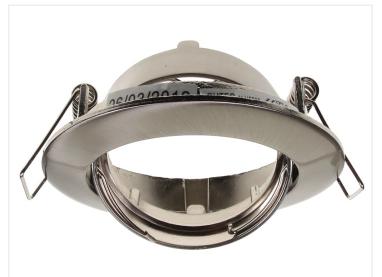

## Downlight for MRI6/G 5.3-Swivel-DL-83

Elegant MR16 downlight in brushed steel, rotates 30°, fits 68mm hole, includes socket with cable. Light source not included.

Stylish swiveling MR16 downlight in brushed steel. Easily installed by making a 73 mm hole, then pressing back the downlight's springs and inserting it into the hole.

Buy online at: www.matronics.eu/606537

- Socket for 50 mm MR16
- Can rotate 30 degrees
- Outer diameter: Ø 81 mm
- Mounting hole: Ø 68 mm
- Max. 50 watts
- Socket with 10 cm cable included
- Comes without light source.

Downlight for MR16/G 5.3-Swivel-DL-83 SKU 606537