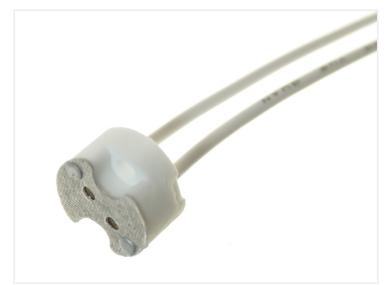

Buy online at: www.matronics.eu/606537

- Socket for 50 mm MR16
- Can rotate 30 degrees
- Outer diameter: Ø 81 mm
- Mounting hole: Ø 68 mm
- Max. 50 watts
- Socket with 10 cm cable included
- Comes without light source.