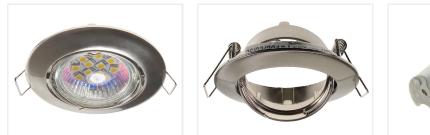

## Downlight for MRI6/G 5.3-Swivel-DL-83

Elegant MR16 downlight in brushed steel, rotates 30°, fits 68mm hole, includes socket with cable. Light source not included.

Stylish swiveling MR16 downlight in brushed steel. Easily installed by making a 73 mm hole, then pressing back the downlight's springs and inserting it into the hole.

Buy online at: www.matronics.eu/606537

- Socket for 50 mm MR16
- Can rotate 30 degrees
- Outer diameter: Ø 81 mm
- Mounting hole: Ø 68 mm
- Max. 50 watts
- Socket with 10 cm cable included
- Comes without light source.