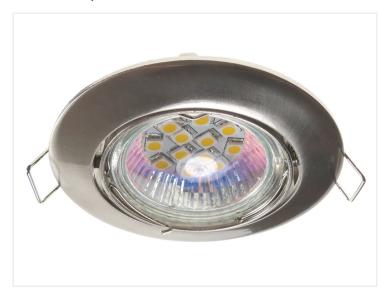

## Downlight for MRI6/G 5.3-Swivel-DL-83

Elegant MR16 downlight in brushed steel, rotates 30°, fits 68mm hole, includes socket with cable. Light source not included.

Stylish swiveling MR16 downlight in brushed steel. Easily installed by making a 73 mm hole, then pressing back the downlight's springs and inserting it into the hole.

Buy online at: www.matronics.eu/606537

- Socket for 50 mm MR16
- Can rotate 30 degrees
- Outer diameter: Ø 81 mm
- Mounting hole: Ø 68 mm
- Max. 50 watts
- Socket with 10 cm cable included
- Comes without light source.