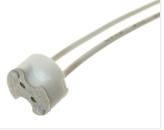

Buy online at: www.matronics.eu/606537

- Socket for 50 mm MR16
- Can rotate 30 degrees
- Outer diameter: Ø 81 mm
- Mounting hole: Ø 68 mm
- Max. 50 watts
- Socket with 10 cm cable included
- Comes without light source.