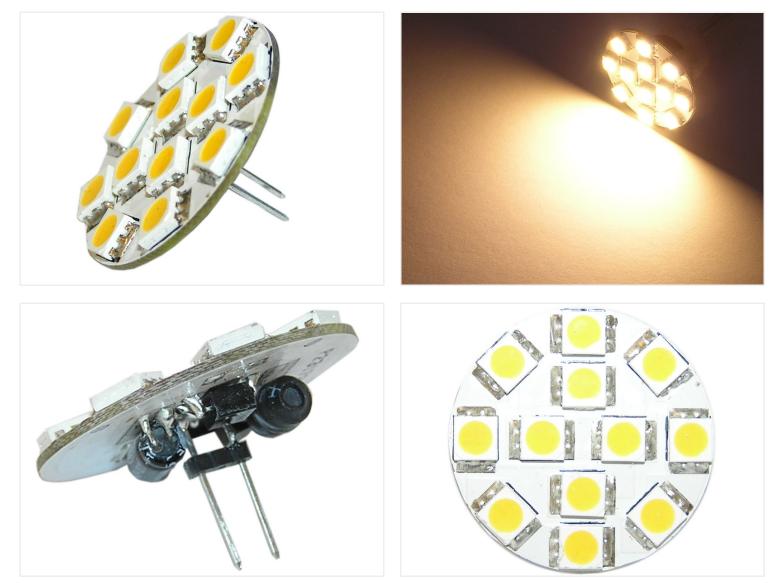

## Helios G4 LED bulb, 2.0W - 180 Lumen

G4 LED bulb with 12 pcs. 3-Chip SMD diodes, which together produce a 150 lumens warm-white light.

G4 Led bulb with 12 pcs. 3-Chip SMD diodes, which together produce a 150 lumens warm-white light.

The advantage with SMD diodes is that the light scatter is very broad and compared to a normal G4 bulb, this LED bulb gives a light equivalent to  $\underline{15 \sim 20}$  Watts.

There are legs on the back and the diameter is 31mm.

Helios G4 LED bulb, 2.0W - 180 Lumen SKU 602059 Dimensions: Ø31mm Buy online at: www.matronics.eu/602059