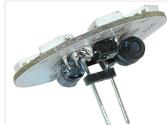

The advantage with SMD diodes is that the light scatter is very broad and compared to a normal G4 bulb, this LED bulb gives a light equivalent to  $\underline{15 \sim 20}$  Watts.

There are legs on the back and the diameter is 31mm.