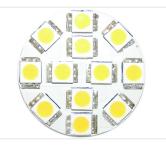

## Helios G4 LED bulb, 2.0W - 180 Lumen

G4 LED bulb with 12 pcs. 3-Chip SMD diodes, which together produce a 150 lumens warm-white light.

G4 Led bulb with 12 pcs. 3-Chip SMD diodes, which together produce a 150 lumens warm-white light.

The advantage with SMD diodes is that the light scatter is very broad and compared to a normal G4 bulb, this LED bulb gives a light equivalent to  $\underline{15 \sim 20}$  Watts.

There are legs on the back and the diameter is 31mm.

Helios G4 LED bulb, 2.0W - 180 Lumen SKU 602059 Dimensions: Ø31mm Buy online at: www.matronics.eu/602059