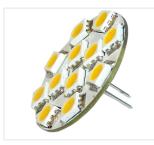

## Helios G4 LED bulb, 2.0W - 180 Lumen

G4 LED bulb with 12 pcs. 3-Chip SMD diodes, which together produce a 150 lumens warm-white light.

G4 Led bulb with 12 pcs. 3-Chip SMD diodes, which together produce a 150 lumens warm-white light.

The advantage with SMD diodes is that the light scatter is very broad and compared to a normal G4 bulb, this LED bulb gives a light equivalent to  $\underline{15 \sim 20}$  Watts.

There are legs on the back and the diameter is 31mm.

Helios G4 LED bulb, 2.0W - 180 Lumen SKU 602059 Dimensions: Ø31mm Buy online at: www.matronics.eu/602059