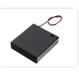

4 x 1 AA - Lid and switch, Black SKU 500981 Dimensions: 19 x 69 x 65mm

**4 x 1 AA** - **Flat** SKU 500978 Dimensions: 16 x 61 x 63mm

**Klips med ledning** SKU 500970 Cable: 90mm