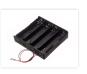

2 x 4 AA - Square SKU 500975 Dimensions: 28 x 63 x 58mm

4 x 1 AA - Lid and switch, White SKU 500982 Dimensions: 19 x 69 x 65mm

**2 x 2 AA - Square** SKU 500979 Dimensions: 28 x 61 x 31,5mm

**2 x 2 AA - Oblong** SKU 500977 Dimensions: 17 x 109 x 26mm