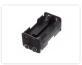

2 x 4 AA - Square SKU 500975 Dimensions: 28 x 63 x 58mm

4 x 1 AA - Lid and switch, White SKU 500982 Dimensions: 19 x 69 x 65mm

**2 x 2 AA - Square** SKU 500979 Dimensions: 28 x 61 x 31,5mm

**2 x 2 AA - Oblong** SKU 500977 Dimensions: 17 x 109 x 26mm

4 x 1 AA - Lid and switch, Black SKU 500981 Dimensions: 19 x 69 x 65mm

**4 x 1 AA** - **Flat** SKU 500978 Dimensions: 16 x 61 x 63mm

**Klips med ledning** SKU 500970 Cable: 90mm