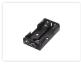

2 x 4 AA - Square SKU 500975 Dimensions: 28 x 63 x 58mm

4 x 1 AA - Lid and switch, White SKU 500982 Dimensions: 19 x 69 x 65mm

**2 x 2 AA - Square** SKU 500979 Dimensions: 28 x 61 x 31,5mm

**2 x 2 AA - Oblong** SKU 500977 Dimensions: 17 x 109 x 26mm

4 x 1 AA - Lid and switch, Black SKU 500981 Dimensions: 19 x 69 x 65mm

**4 x 1 AA** - **Flat** SKU 500978 Dimensions: 16 x 61 x 63mm

**Klips med ledning** SKU 500970 Cable: 90mm