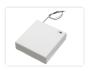

2 x 4 AA - Square SKU 500975 Dimensions: 28 x 63 x 58mm

4 x 1 AA - Lid and switch, White SKU 500982 Dimensions: 19 x 69 x 65mm

**2 x 2 AA - Square** SKU 500979 Dimensions: 28 x 61 x 31,5mm

**2 x 2 AA - Oblong** SKU 500977 Dimensions: 17 x 109 x 26mm

4 x 1 AA - Lid and switch, Black SKU 500981 Dimensions: 19 x 69 x 65mm

**4 x 1 AA** - **Flat** SKU 500978 Dimensions: 16 x 61 x 63mm

**Klips med ledning** SKU 500970 Cable: 90mm