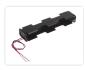

Buy online at:

www.matronics.eu/500972

With 2 batteries you get a voltage of 3V, while with 4 batteries you get a voltage of 6V. and with 8 batteries 12V

**2 x 1 AA - Flat** SKU 500972 Dimensions: 15 x 62 x 32mm