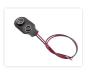

4 x 1 AA - Lid and switch, Black SKU 500981 Dimensions: 19 x 69 x 65mm

**4 x 1 AA** - **Flat** SKU 500978 Dimensions: 16 x 61 x 63mm

**Klips med ledning** SKU 500970 Cable: 90mm