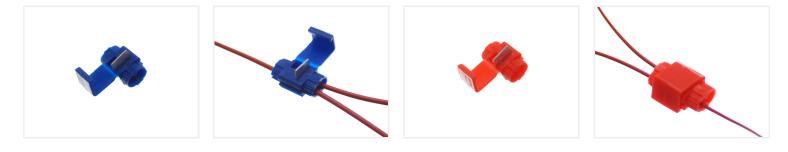

## Shunt cable clamp

Get easy power from the original wiring harness without cutting into the wires. Three sizes.

Get easy power from the original wiring harness without cutting into the wires.

The shunt cable clamp is put over the cable you need the power from and an extra wire is put in. The metal clamp is then pushed down with a plier. The lid is then clicked down.

The color of the clamp shows what wire-thickness it fits:

Red: 0,5 - 0,8mm<sup>2</sup>

Blue: 1,0 - 2,5mm<sup>2</sup>

Yellow: 2,5 - 6,0mm<sup>2</sup>

Max. current is 24A and max. 600V, but beware that cables will have lower rating.