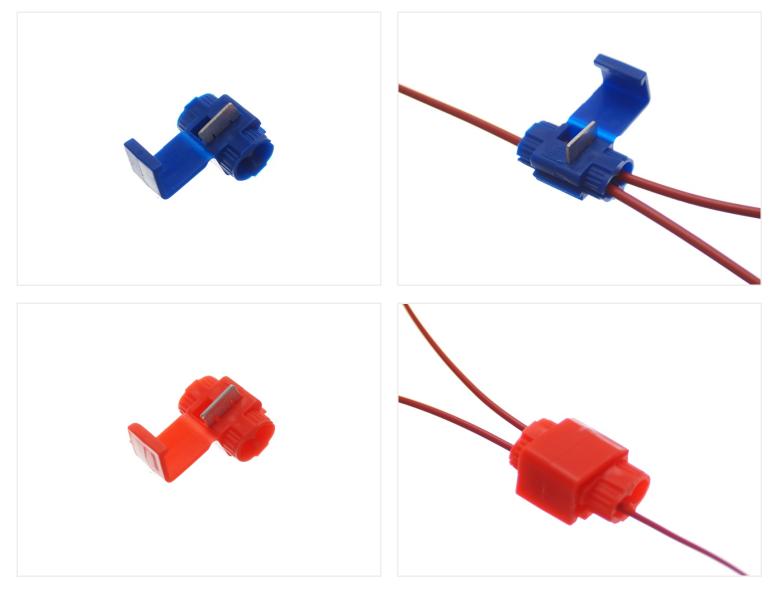

## Shunt cable clamp

Get easy power from the original wiring harness without cutting into the wires. Three sizes.

Get easy power from the original wiring harness without cutting into the wires.

The shunt cable clamp is put over the cable you need the power from and an extra wire is put in. The metal clamp is then pushed down with a plier. The lid is then clicked down.

The color of the clamp shows what wire-thickness it fits:

Red: 0,5 - 0,8mm<sup>2</sup>

Blue: 1,0 - 2,5mm<sup>2</sup>

Yellow: 2,5 - 6,0mm<sup>2</sup>

Max. current is 24A and max. 600V, but beware that cables will have lower rating.