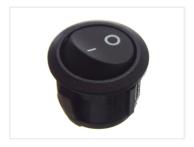

## Round Toggle - Switch

Switch with various functions, in black or in white plastic. It can be used for 12V, 24V and 230V. Panel-mounted in 21mm hole.

Switch with various functions, in black or in white plastic. It can be used for 12V, 24V and 230V. Panel-mounted in a 21mm hole. The panel-thickness can only be 0.7-3mm.

- On / Off Standard on/off switch
- On / Off / On Switch with two different on-positions
- (On) / Off / (On) Switch with two different momentary positions (resets to off)
- Off / (On) Switch with one momentary position (resets to off)