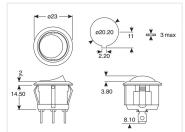

## Round Toggle - Switch

Switch with various functions, in black or in white plastic. It can be used for 12V, 24V and 230V. Panel-mounted in 21mm hole.

Switch with various functions, in black or in white plastic. It can be used for 12V, 24V and 230V. Panel-mounted in a 21mm hole. The panel-thickness can only be 0.7-3mm.

There are cable-lug pins at the bottom with dimensions 4,75 x 0,8mm.