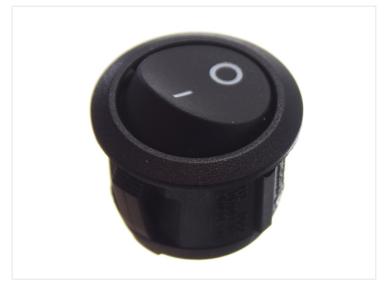

## Round Toggle - Switch

Switch with various functions, in black or in white plastic. It can be used for 12V, 24V and 230V. Panel-mounted in 21mm hole.

Switch with various functions, in black or in white plastic. It can be used for 12V, 24V and 230V. Panel-mounted in a 21mm hole. The panel-thickness can only be 0.7-3mm.

- On / Off Standard on/off switch
- On / Off / On Switch with two different on-positions
- (On) / Off / (On) Switch with two different momentary positions (resets to off)
- Off / (On) Switch with one momentary position (resets to off)

There are cable-lug pins at the bottom with dimensions 4,75 x 0,8mm.