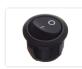

## Round Toggle - Switch

Switch with various functions, in black or in white plastic. It can be used for 12V, 24V and 230V. Panel-mounted in 21mm hole.

Switch with various functions, in black or in white plastic. It can be used for 12V, 24V and 230V. Panel-mounted in a 21mm hole. The panel-thickness can only be 0.7-3mm.

- On / Off Standard on/off switch
- On / Off / On Switch with two different on-positions
- (On) / Off / (On) Switch with two different momentary positions (resets to off)
- Off / (On) Switch with one momentary position (resets to off)