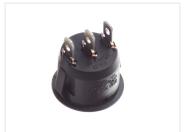

## Round Toggle - Switch

Switch with various functions, in black or in white plastic. It can be used for 12V, 24V and 230V. Panel-mounted in 21mm hole.









Switch with various functions, in black or in white plastic. It can be used for 12V, 24V and 230V. Panel-mounted in a 21mm hole. The panel-thickness can only be 0.7-3mm.

- On / Off Standard on/off switch
- On / Off / On Switch with two different on-positions
- (On) / Off / (On) Switch with two different momentary positions (resets to off)
- Off / (On) Switch with one momentary position (resets to off)

There are cable-lug pins at the bottom with dimensions 4,75 x 0,8mm.

#### Dust cap

The transparent cap is pushed down over the switch, to protect it against dust and dirt. This will extend the lifetime of the switch, in environments with dirty fingers and dust in the air. Mounting it is easy, and it is held well in place, after the switch has been pushed in to the mounting hole.

## B