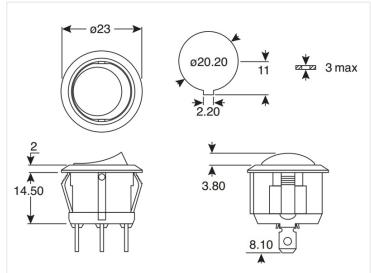

## Round Toggle - Switch

Switch with various functions, in black or in white plastic. It can be used for 12V, 24V and 230V. Panel-mounted in 21mm hole.

Switch with various functions, in black or in white plastic. It can be used for 12V, 24V and 230V. Panel-mounted in a 21mm hole. The panel-thickness can only be 0.7-3mm.

There are cable-lug pins at the bottom with dimensions 4,75 x 0,8mm.