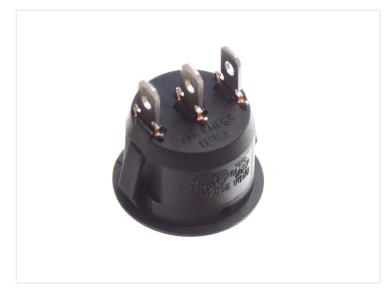

## Round Toggle - Switch

Switch with various functions, in black or in white plastic. It can be used for 12V, 24V and 230V. Panel-mounted in 21mm hole.

Switch with various functions, in black or in white plastic. It can be used for 12V, 24V and 230V. Panel-mounted in a 21mm hole. The panel-thickness can only be 0.7-3mm.

There are cable-lug pins at the bottom with dimensions 4,75 x 0,8mm.