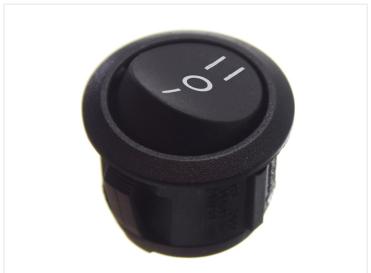

## Round Toggle - Switch

Switch with various functions, in black or in white plastic. It can be used for 12V, 24V and 230V. Panel-mounted in 21mm hole.

Switch with various functions, in black or in white plastic. It can be used for 12V, 24V and 230V. Panel-mounted in a 21mm hole. The panel-thickness can only be 0.7-3mm.

- On / Off Standard on/off switch
- On / Off / On Switch with two different on-positions
- (On) / Off / (On) Switch with two different momentary positions (resets to off)
- Off / (On) Switch with one momentary position (resets to off)