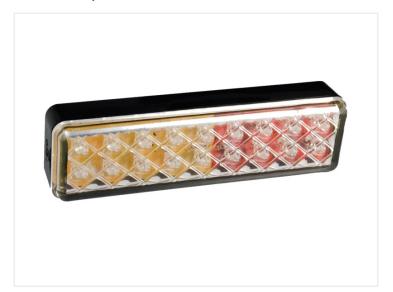

## LED half-half combinationlamp 12 - 24V

A compact combination LED tail light with stop and rear lights, and turn signals. E-approved. Robust design. A 5-years warranty.

A compact combination LED tail light with stop and rear lights, and turn signals. E-approved. Robust design. There is a 5-years warranty from the manufacturer.

• WHITE: FRAME / -

• BROWN: DRIVING LIGHTS

• RED: BREAK LIGHTS

• YELLOW: INDICATOR LIGHTS

LED half-half combinationlamp 12 - 24V

SKU 24606139

Dimensions: 24 x 38 x 135mm