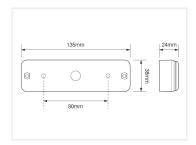

• WHITE: FRAME / -

• BROWN: DRIVING LIGHTS

• RED: BREAK LIGHTS

• YELLOW: INDICATOR LIGHTS

LED half-half combinationlamp 12 - 24V

SKU 24606139

Dimensions: 24 x 38 x 135mm