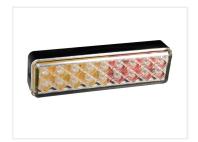

## LED half-half combinationlamp 12 - 24V

A compact combination LED tail light with stop and rear lights, and turn signals. E-approved. Robust design. A 5-years warranty.

A compact combination LED tail light with stop and rear lights, and turn signals. E-approved. Robust design. There is a 5-years warranty from the manufacturer.

• WHITE: FRAME / -

• BROWN: DRIVING LIGHTS

• RED: BREAK LIGHTS

• YELLOW: INDICATOR LIGHTS

LED half-half combinationlamp 12 - 24V

SKU 24606139

Dimensions: 24 x 38 x 135mm