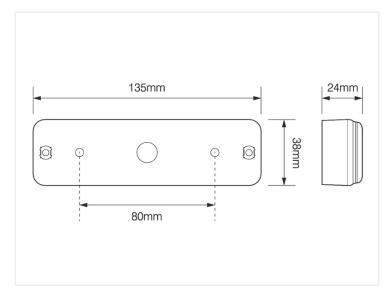

• WHITE: FRAME / -

• BROWN: DRIVING LIGHTS

• RED: BREAK LIGHTS

• YELLOW: INDICATOR LIGHTS

LED half-half combinationlamp 12 - 24V

SKU 24606139

Dimensions: 24 x 38 x 135mm