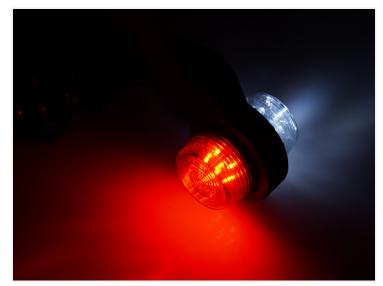

## Gylle Cold White/Red LED Marker Light - 12V-24V

LED side marker with cold white and red light.

A marker-lamp from the swedish Gylle with a rubber base and light sources in the colors - cold-white and red. The light sources are pressed into the base in such a way that you can yourself make a right lamp and a left lamp. The light sources are of course E-approved and thus also the entire marking lamp.

There are 6 powerful LEDs in each light and a 5 metres cable on the back that can be put through the rubber base.