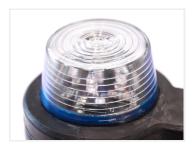

## Gylle Cold White/Red LED Marker Light - 12V-24V

LED side marker with cold white and red light.

A marker-lamp from the swedish Gylle with a rubber base and light sources in the colors - cold-white and red. The light sources are pressed into the base in such a way that you can yourself make a right lamp and a left lamp. The light sources are of course E-approved and thus also the entire marking lamp.

## A long model

The gummy base has a length of 195mm and the light sources have a diameter of 61mm when seated to the head of the gummy base, which itself has a diameter of 80mm.

The mounting surface has six pre-drilled holes, so you can choose how it is mounted. The surface is  $100 \times 50$  mm.

## A short model

The gummy base has a length of 110mm and the light sources have a diameter of 61mm when mounted. The head of the gummy base is the same size as on the long model with a diameter of 80mm.