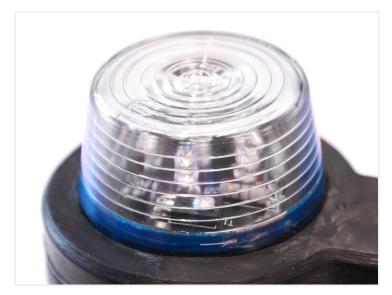

## Gylle Cold White/Red LED Marker Light - 12V-24V

LED side marker with cold white and red light.

A marker-lamp from the swedish Gylle with a rubber base and light sources in the colors - cold-white and red. The light sources are pressed into the base in such a way that you can yourself make a right lamp and a left lamp. The light sources are of course E-approved and thus also the entire marking lamp.

There are 6 powerful LEDs in each light and a 5 metres cable on the back that can be put through the rubber base.