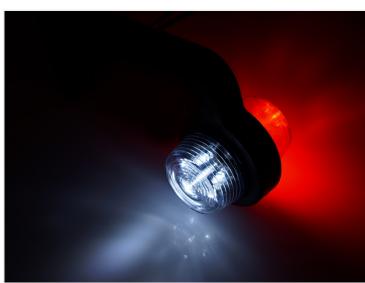

## Gylle Cold White/Red LED Marker Light - 12V-24V

LED side marker with cold white and red light.

A marker-lamp from the swedish Gylle with a rubber base and light sources in the colors - cold-white and red. The light sources are pressed into the base in such a way that you can yourself make a right lamp and a left lamp. The light sources are of course E-approved and thus also the entire marking lamp.

There are 6 powerful LEDs in each light and a 5 metres cable on the back that can be put through the rubber base.