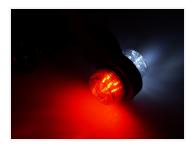

## Gylle Cold White/Red LED Marker Light - 12V-24V

LED side marker with cold white and red light.

A marker-lamp from the swedish Gylle with a rubber base and light sources in the colors - cold-white and red. The light sources are pressed into the base in such a way that you can yourself make a right lamp and a left lamp. The light sources are of course E-approved and thus also the entire marking lamp.

There are 6 powerful LEDs in each light and a 5 metres cable on the back that can be put through the rubber base.