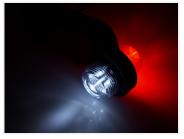

## Gylle Cold White/Red LED Marker Light - 12V-24V

LED side marker with cold white and red light.

A marker-lamp from the swedish Gylle with a rubber base and light sources in the colors - cold-white and red. The light sources are pressed into the base in such a way that you can yourself make a right lamp and a left lamp. The light sources are of course E-approved and thus also the entire marking lamp.

There are 6 powerful LEDs in each light and a 5 metres cable on the back that can be put through the rubber base.