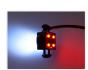

## LED clearance light insert 24V

Universal insert that fits it to clearance light arms. Adjustable to 3 different sizes. Various light-models.

Universal insert that fits it to clearance light arms, as replacement of the original. They can be adjusted to 3 different sizes, by cutting off the arms on the sides. There are various light-models and some with longer cable.

Diameters: 63mm, 52mm, 45mm. The thickness is 24mm.

White / Red, 0.8m cable SKU 24605000 Consumption: 15 ma-036V Operation Voltage: 20-33V

Red/Red, 0.8m cable SKU 24605016

Yellow / Yellow, 0.8m cable SKU 24605015