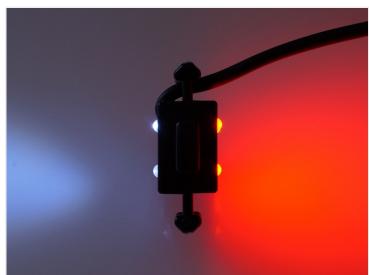

## LED clearance light insert 24V

Universal insert that fits it to clearance light arms. Adjustable to 3 different sizes. Various light-models.

Universal insert that fits it to clearance light arms, as replacement of the original. They can be adjusted to 3 different sizes, by cutting off the arms on the sides. There are various light-models and some with longer cable.

Diameters: 63mm, 52mm, 45mm. The thickness is 24mm.

White / Red, 0.8m cable SKU 24605000 Consumption: 15 ma-036V Operation Voltage: 20-33V

Red/Red, 0.8m cable SKU 24605016

Yellow / Yellow, 0.8m cable SKU 24605015