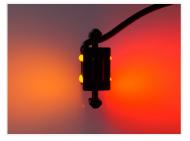

Diameters: 63mm, 52mm, 45mm. The thickness is 24mm.

White / Red, 0.8m cable SKU 24605000 Consumption: 15 ma-036V Operation Voltage: 20-33V

Red/Red, 0.8m cable SKU 24605016

Yellow / Yellow, 0.8m cable SKU 24605015