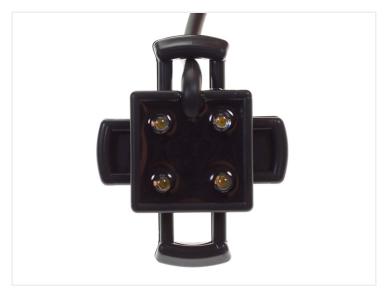

## LED clearance light insert 24V

Universal insert that fits it to clearance light arms. Adjustable to 3 different sizes. Various light-models.

Universal insert that fits it to clearance light arms, as replacement of the original. They can be adjusted to 3 different sizes, by cutting off the arms on the sides. There are various light-models and some with longer cable.

Diameters: 63mm, 52mm, 45mm. The thickness is 24mm.

White / Red, 0.8m cable SKU 24605000 Consumption: 15 ma-036V Operation Voltage: 20-33V

Red/Red, 0.8m cable SKU 24605016

Yellow / Yellow, 0.8m cable SKU 24605015