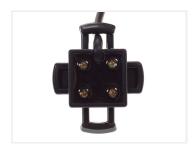

## LED clearance light insert 24V

Universal insert that fits it to clearance light arms. Adjustable to 3 different sizes. Various light-models.

Universal insert that fits it to clearance light arms, as replacement of the original. They can be adjusted to 3 different sizes, by cutting off the arms on the sides. There are various light-models and some with longer cable.

Diameters: 63mm, 52mm, 45mm. The thickness is 24mm.

White / Red, 0.8m cable SKU 24605000 Consumption: 15 ma-036V Operation Voltage: 20-33V

Red/Red, 0.8m cable SKU 24605016

Yellow / Yellow, 0.8m cable SKU 24605015