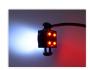

## LED clearance light insert 24V

Universal insert that fits it to clearance light arms. Adjustable to 3 different sizes. Various light-models.

Universal insert that fits it to clearance light arms, as replacement of the original. They can be adjusted to 3 different sizes, by cutting off the arms on the sides. There are various light-models and some with longer cable.

Diameters: 63mm, 52mm, 45mm. The thickness is 24mm.

White / Red, 0.8m cable SKU 24605000 Consumption: 15 ma-036V Operation Voltage: 20-33V

Red/Red, 0.8m cable SKU 24605016

Yellow / Yellow, 0.8m cable SKU 24605015