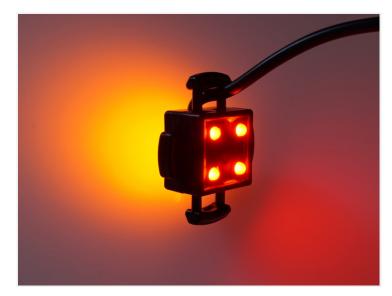

## LED clearance light insert 24V

Universal insert that fits it to clearance light arms. Adjustable to 3 different sizes. Various light-models.

Universal insert that fits it to clearance light arms, as replacement of the original. They can be adjusted to 3 different sizes, by cutting off the arms on the sides. There are various light-models and some with longer cable.

Diameters: 63mm, 52mm, 45mm. The thickness is 24mm.

White / Red, 0.8m cable SKU 24605000 Consumption: 15 ma-036V Operation Voltage: 20-33V

Red/Red, 0.8m cable SKU 24605016

Yellow / Yellow, 0.8m cable SKU 24605015