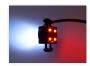

## LED clearance light insert 24V

Universal insert that fits it to clearance light arms. Adjustable to 3 different sizes. Various light-models.

Universal insert that fits it to clearance light arms, as replacement of the original. They can be adjusted to 3 different sizes, by cutting off the arms on the sides. There are various light-models and some with longer cable.

Diameters: 63mm, 52mm, 45mm. The thickness is 24mm.

White / Red, 0.8m cable SKU 24605000 Consumption: 15 ma-036V Operation Voltage: 20-33V

Red/Red, 0.8m cable SKU 24605016

Yellow / Yellow, 0.8m cable SKU 24605015