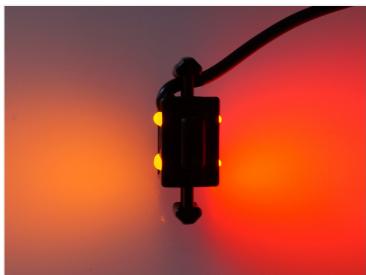

## LED clearance light insert 24V

Universal insert that fits it to clearance light arms. Adjustable to 3 different sizes. Various light-models.

Universal insert that fits it to clearance light arms, as replacement of the original. They can be adjusted to 3 different sizes, by cutting off the arms on the sides. There are various light-models and some with longer cable.

Diameters: 63mm, 52mm, 45mm. The thickness is 24mm.

White / Red, 0.8m cable SKU 24605000 Consumption: 15 ma-036V Operation Voltage: 20-33V

Red/Red, 0.8m cable SKU 24605016

Yellow / Yellow, 0.8m cable SKU 24605015