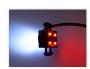

## LED clearance light insert 24V

Universal insert that fits it to clearance light arms. Adjustable to 3 different sizes. Various light-models.

Universal insert that fits it to clearance light arms, as replacement of the original. They can be adjusted to 3 different sizes, by cutting off the arms on the sides. There are various light-models and some with longer cable.

Diameters: 63mm, 52mm, 45mm. The thickness is 24mm.

White / Red, 0.8m cable SKU 24605000 Consumption: 15 ma-036V Operation Voltage: 20-33V

Red/Red, 0.8m cable SKU 24605016

Yellow / Yellow, 0.8m cable SKU 24605015