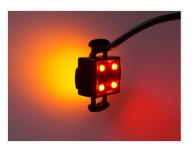

Diameters: 63mm, 52mm, 45mm. The thickness is 24mm.

White / Red, 0.8m cable SKU 24605000 Consumption: 15 ma-036V Operation Voltage: 20-33V

Red/Red, 0.8m cable SKU 24605016

Yellow / Yellow, 0.8m cable SKU 24605015