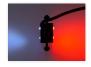

## LED clearance light insert 24V

Universal insert that fits it to clearance light arms. Adjustable to 3 different sizes. Various light-models.

Universal insert that fits it to clearance light arms, as replacement of the original. They can be adjusted to 3 different sizes, by cutting off the arms on the sides. There are various light-models and some with longer cable.

Diameters: 63mm, 52mm, 45mm. The thickness is 24mm.

White / Red, 0.8m cable SKU 24605000 Consumption: 15 ma-036V Operation Voltage: 20-33V

Red/Red, 0.8m cable SKU 24605016

Yellow / Yellow, 0.8m cable SKU 24605015