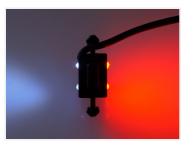

Diameters: 63mm, 52mm, 45mm. The thickness is 24mm.

White / Red, 0.8m cable SKU 24605000 Consumption: 15 ma-036V Operation Voltage: 20-33V

Red/Red, 0.8m cable SKU 24605016

Yellow / Yellow, 0.8m cable SKU 24605015