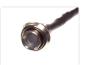

## 5 pcs. LED Mini Spot 24V DC

A smart little LED spot with chrome or black metal housing, which is typically used for spot-lighting in upholstery in trucks / lorries.

A smart little LED spot in chrome or black metal housing, which is typically used for spot-lighting in upholstery in trucks / lorries.

The 5mm diode is built into a metal bushing with threads, so that you can screw the LEDs in panels etc. They are mounted in a 9mm hole and need 10mm space at the back. The special washer is included, and is typically used when replacing a plush-button.

The spots will not heat up during use.

Buy online at: www.matronics.eu/240700

Specifications
Consumption 0,5W

1 m cable - only for <u>indoor use</u>.

**Chrome, Blue** SKU 240700

**Chrome, Green** SKU 240702