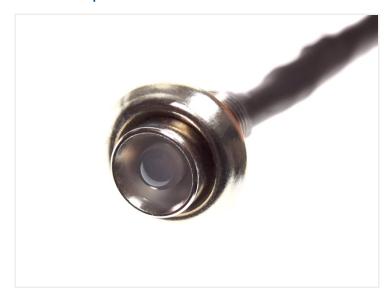

## 5 pcs. LED Mini Spot 24V DC

A smart little LED spot with chrome or black metal housing, which is typically used for spot-lighting in upholstery in trucks / lorries.

A smart little LED spot in chrome or black metal housing, which is typically used for spot-lighting in upholstery in trucks / lorries.

The 5mm diode is built into a metal bushing with threads, so that you can screw the LEDs in panels etc. They are mounted in a 9mm hole and need 10mm space at the back. The special washer is included, and is typically used when replacing a plush-button.

The spots will not heat up during use.

Buy online at: www.matronics.eu/240700

Specifications
Consumption 0,5W

1 m cable - only for <u>indoor use</u>.

**Chrome, Blue** SKU 240700

**Chrome, Green** SKU 240702