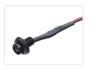

## 5 pcs. LED Mini Spot 24V DC

A smart little LED spot with chrome or black metal housing, which is typically used for spot-lighting in upholstery in trucks / lorries.

A smart little LED spot in chrome or black metal housing, which is typically used for spot-lighting in upholstery in trucks / lorries.

The 5mm diode is built into a metal bushing with threads, so that you can screw the LEDs in panels etc. They are mounted in a 9mm hole and need 10mm space at the back. The special washer is included, and is typically used when replacing a plush-button.