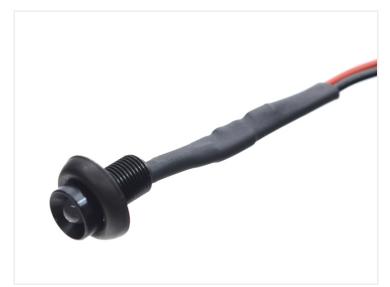

## 5 pcs. LED Mini Spot 24V DC

A smart little LED spot with chrome or black metal housing, which is typically used for spot-lighting in upholstery in trucks / lorries.

A smart little LED spot in chrome or black metal housing, which is typically used for spot-lighting in upholstery in trucks / lorries.

The 5mm diode is built into a metal bushing with threads, so that you can screw the LEDs in panels etc. They are mounted in a 9mm hole and need 10mm space at the back. The special washer is included, and is typically used when replacing a plush-button.

**Chrome, Yellow** SKU 240704

Black, Blue SKU 240720

Black, Cool White SKU 240723

**Chrome, Cool White** SKU 240703

Chrome, Red

SKU 240701

**Chrome, Orange** SKU 240705

Black, Red SKU 240721

**Black, Yellow** SKU 240724