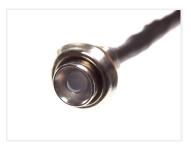

## 5 pcs. LED Mini Spot 24V DC

A smart little LED spot with chrome or black metal housing, which is typically used for spot-lighting in upholstery in trucks / lorries.

A smart little LED spot in chrome or black metal housing, which is typically used for spot-lighting in upholstery in trucks / lorries.

The 5mm diode is built into a metal bushing with threads, so that you can screw the LEDs in panels etc. They are mounted in a 9mm hole and need 10mm space at the back. The special washer is included, and is typically used when replacing a plush-button.

The spots will not heat up during use.

Buy online at: www.matronics.eu/240700

Specifications
Consumption 0,5W

1 m cable - only for <u>indoor use</u>.

**Chrome, Blue** SKU 240700

**Chrome, Green** SKU 240702