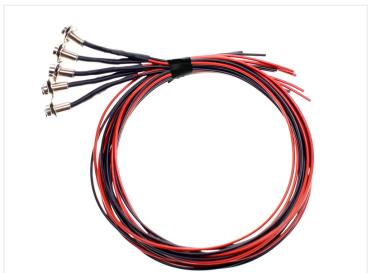

The spots will not heat up during use.

Buy online at: www.matronics.eu/240700

Specifications
Consumption 0,5W

1 m cable - only for <u>indoor use</u>.

**Chrome, Blue** SKU 240700

**Chrome, Green** SKU 240702

**Chrome, Yellow** SKU 240704

Black, Blue SKU 240720

Black, Cool White SKU 240723

**Chrome, Cool White** SKU 240703

Chrome, Red

SKU 240701

**Chrome, Orange** SKU 240705

Black, Red SKU 240721

**Black, Yellow** SKU 240724