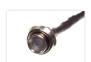

## 5 pcs. LED Mini Spot 24V DC

A smart little LED spot with chrome or black metal housing, which is typically used for spot-lighting in upholstery in trucks / lorries.

A smart little LED spot in chrome or black metal housing, which is typically used for spot-lighting in upholstery in trucks / lorries.

The 5mm diode is built into a metal bushing with threads, so that you can screw the LEDs in panels etc. They are mounted in a 9mm hole and need 10mm space at the back. The special washer is included, and is typically used when replacing a plush-button.

The spots will not heat up during use.

Buy online at: www.matronics.eu/240700

Specifications
Consumption 0,5W

1 m cable - only for <u>indoor use</u>.

**Chrome, Blue** SKU 240700

**Chrome, Green** SKU 240702