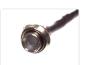

## 5 pcs. LED Mini Spot 24V DC

A smart little LED spot with chrome or black metal housing, which is typically used for spot-lighting in upholstery in trucks / lorries.

A smart little LED spot in chrome or black metal housing, which is typically used for spot-lighting in upholstery in trucks / lorries.

The 5mm diode is built into a metal bushing with threads, so that you can screw the LEDs in panels etc. They are mounted in a 9mm hole and need 10mm space at the back. The special washer is included, and is typically used when replacing a plush-button.

The spots will not heat up during use.

Buy online at: www.matronics.eu/240700

Specifications
Consumption 0,5W

1 m cable - only for <u>indoor use</u>.

**Chrome, Blue** SKU 240700

**Chrome, Green** SKU 240702