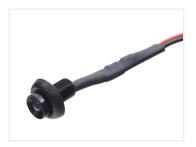

## 5 pcs. LED Mini Spot 24V DC

A smart little LED spot with chrome or black metal housing, which is typically used for spot-lighting in upholstery in trucks / lorries.

A smart little LED spot in chrome or black metal housing, which is typically used for spot-lighting in upholstery in trucks / lorries.

The 5mm diode is built into a metal bushing with threads, so that you can screw the LEDs in panels etc. They are mounted in a 9mm hole and need 10mm space at the back. The special washer is included, and is typically used when replacing a plush-button.

The spots will not heat up during use.

Buy online at: www.matronics.eu/240700

Specifications
Consumption 0,5W

1 m cable - only for <u>indoor use</u>.

**Chrome, Blue** SKU 240700

**Chrome, Green** SKU 240702