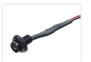

## 5 pcs. LED Mini Spot 24V DC

A smart little LED spot with chrome or black metal housing, which is typically used for spot-lighting in upholstery in trucks / lorries.

A smart little LED spot in chrome or black metal housing, which is typically used for spot-lighting in upholstery in trucks / lorries.

The 5mm diode is built into a metal bushing with threads, so that you can screw the LEDs in panels etc. They are mounted in a 9mm hole and need 10mm space at the back. The special washer is included, and is typically used when replacing a plush-button.

The spots will not heat up during use.

Buy online at: www.matronics.eu/240700

Specifications
Consumption 0,5W

1 m cable - only for <u>indoor use</u>.

**Chrome, Blue** SKU 240700

**Chrome, Green** SKU 240702