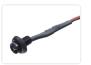

## 5 pcs. LED Mini Spot 24V DC

A smart little LED spot with chrome or black metal housing, which is typically used for spot-lighting in upholstery in trucks / lorries.

A smart little LED spot in chrome or black metal housing, which is typically used for spot-lighting in upholstery in trucks / lorries.

The 5mm diode is built into a metal bushing with threads, so that you can screw the LEDs in panels etc. They are mounted in a 9mm hole and need 10mm space at the back. The special washer is included, and is typically used when replacing a plush-button.