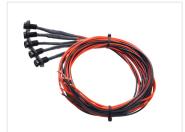

hreaded, <u>www.matronics.eu/120700</u> of Ø 9

Specifications
Consumption 0,25W

Buy online at:

One metre cable on each spot

**Chrome, Cool White** SKU 120703

Chrome, Red SKU 120701

**Chrome, Yellow** SKU 120704

**Chrome, Green** SKU 120702

**Black, Red** SKU 120721

**Chrome, Warm White** SKU 120706

**Chrome, Orange** SKU 120705

**Chrome, Blue** SKU 120700

Black, Blue SKU 120720

**Black, Cool White** SKU 120723