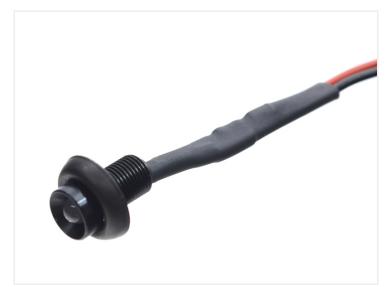

## 5 pcs. Mini LED Spot I2V DC

A smart little LED spot, which is typically used in conjunctions in indoors.

A smart little LED spot, which is typically used in conjunctions in indors. The diode is built into a metal bushing with Chrome or Black surface and threaded, so you can screw the diodes. They should only have a fitting opening of  $\emptyset$  9 mm and ca. 1 cm space at the back and will not heat during use.

**Chrome, Green** SKU 120702

**Black, Red** SKU 120721

**Chrome, Warm White** SKU 120706

**Chrome, Orange** SKU 120705

**Chrome, Blue** SKU 120700

Black, Blue SKU 120720

**Black, Cool White** SKU 120723