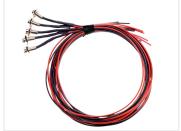

hreaded, <u>www.matronics.eu/120700</u> of Ø 9

Specifications
Consumption 0,25W

Buy online at:

One metre cable on each spot

**Chrome, Cool White** SKU 120703

Chrome, Red SKU 120701

**Chrome, Yellow** SKU 120704

**Chrome, Green** SKU 120702

**Black, Red** SKU 120721

**Chrome, Warm White** SKU 120706

**Chrome, Orange** SKU 120705

**Chrome, Blue** SKU 120700

Black, Blue SKU 120720

**Black, Cool White** SKU 120723