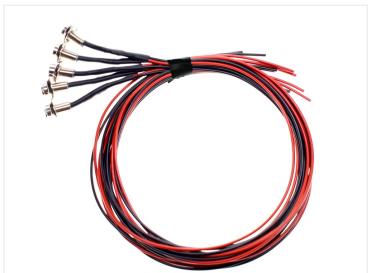

hreaded, <u>www.matronics.eu/120700</u> of Ø 9

Specifications
Consumption 0,25W

Buy online at:

One metre cable on each spot

**Chrome, Cool White** SKU 120703

Chrome, Red SKU 120701

**Chrome, Yellow** SKU 120704

**Chrome, Green** SKU 120702

**Black, Red** SKU 120721

**Chrome, Warm White** SKU 120706

**Chrome, Orange** SKU 120705

**Chrome, Blue** SKU 120700

Black, Blue SKU 120720

**Black, Cool White** SKU 120723