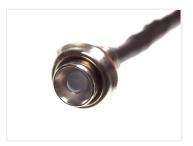

## 5 pcs. Mini LED Spot I2V DC

A smart little LED spot, which is typically used in conjunctions in indoors.

A smart little LED spot, which is typically used in conjunctions in indors. The diode is built into a metal bushing with Chrome or Black surface and threaded, so you can screw the diodes. They should only have a fitting opening of  $\emptyset$  9 mm and ca. 1 cm space at the back and will not heat during use.

hreaded, <u>www.matronics.eu/120700</u> of Ø 9

Specifications
Consumption 0,25W

Buy online at:

One metre cable on each spot

**Chrome, Cool White** SKU 120703

Chrome, Red SKU 120701

**Chrome, Yellow** SKU 120704