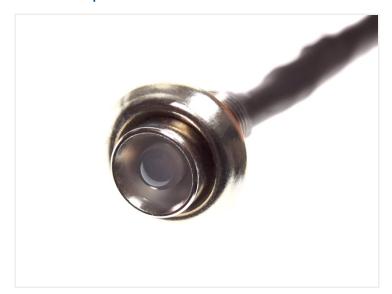

## 5 pcs. Mini LED Spot I2V DC

A smart little LED spot, which is typically used in conjunctions in indoors.

A smart little LED spot, which is typically used in conjunctions in indors. The diode is built into a metal bushing with Chrome or Black surface and threaded, so you can screw the diodes. They should only have a fitting opening of  $\emptyset$  9 mm and ca. 1 cm space at the back and will not heat during use.

hreaded, <u>www.matronics.eu/120700</u> of Ø 9

Specifications
Consumption 0,25W

Buy online at:

One metre cable on each spot

**Chrome, Cool White** SKU 120703

Chrome, Red SKU 120701

**Chrome, Yellow** SKU 120704