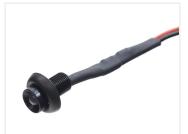

## 5 pcs. Mini LED Spot I2V DC

A smart little LED spot, which is typically used in conjunctions in indoors.

A smart little LED spot, which is typically used in conjunctions in indors. The diode is built into a metal bushing with Chrome or Black surface and threaded, so you can screw the diodes. They should only have a fitting opening of  $\emptyset$  9 mm and ca. 1 cm space at the back and will not heat during use.

hreaded, <u>www.matronics.eu/120700</u> of Ø 9

Specifications
Consumption 0,25W

Buy online at:

One metre cable on each spot

**Chrome, Cool White** SKU 120703

Chrome, Red SKU 120701

**Chrome, Yellow** SKU 120704