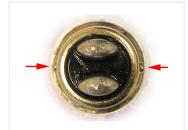

Legs/dots on the side of the synthesis are sitting right across from each other.

REF. no: 68, 90, 94, 1004, 1076, 1142, 12V

Buy online at:

www.matronics.eu/120324

Warm White LED Light Bulb 24 x SMD 10-30V,