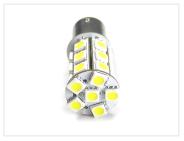

## Warm White LED Light Bulb 24 x SMD 10-30V, Bal5D - 1142

A warm white Ba15D marine LED bulb with 24 powerful SMD diodes.

A warm white Ba15D marine LED bulb with 24 pcs. 5050 SMD diodes, which together make 280 lumen. The bulb may well replace a regular  $20 \sim 30$  watt incandescent bulb and the natural color makes the bulb suitable for lighting in the cabin/stateroom/Lantern.

**Ba15D - 1142** SKU 120324

5110 120524

Consumption: 2.0 Watts

Operation Voltage: 10 - 30 Volts Size: Ø: 20 mm/L: 51 mm Color in Kelvin: 3100 K