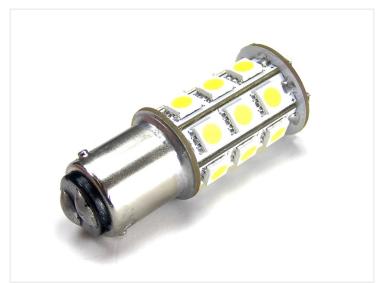

Legs/dots on the side of the synthesis are sitting right across from each other.

REF. no: 68, 90, 94, 1004, 1076, 1142, 12V

Buy online at:

www.matronics.eu/120324

Warm White LED Light Bulb 24 x SMD 10-30V,