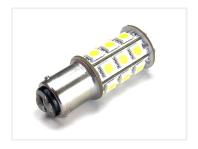

## Warm White LED Light Bulb 24 x SMD 10-30V, Bal5D - 1142

A warm white Ba15D marine LED bulb with 24 powerful SMD diodes.

A warm white Ba15D marine LED bulb with 24 pcs. 5050 SMD diodes, which together make 280 lumen. The bulb may well replace a regular  $20 \sim 30$  watt incandescent bulb and the natural color makes the bulb suitable for lighting in the cabin/stateroom/Lantern.

**Ba15D - 1142** SKU 120324

5110 120524

Consumption: 2.0 Watts

Operation Voltage: 10 - 30 Volts Size: Ø: 20 mm/L: 51 mm Color in Kelvin: 3100 K