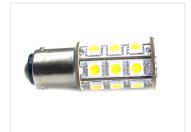

## Warm White LED Light Bulb 24 x SMD 10-30V, Bal5D - 1142

A warm white Ba15D marine LED bulb with 24 powerful SMD diodes.

A warm white Ba15D marine LED bulb with 24 pcs. 5050 SMD diodes, which together make 280 lumen. The bulb may well replace a regular  $20 \sim 30$  watt incandescent bulb and the natural color makes the bulb suitable for lighting in the cabin/stateroom/Lantern.

**Ba15D - 1142** SKU 120324

5110 120524

Consumption: 2.0 Watts

Operation Voltage: 10 - 30 Volts Size: Ø: 20 mm/L: 51 mm Color in Kelvin: 3100 K