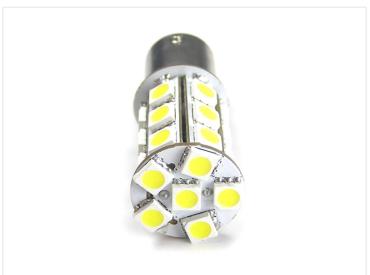

Legs/dots on the side of the synthesis are sitting right across from each other.

REF. no: 68, 90, 94, 1004, 1076, 1142, 12V

Buy online at:

www.matronics.eu/120324

Warm White LED Light Bulb 24 x SMD 10-30V,