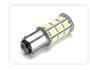

## Warm White LED Light Bulb 24 x SMD 10-30V, Bal5D - 1142

A warm white Ba15D marine LED bulb with 24 powerful SMD diodes.

A warm white Ba15D marine LED bulb with 24 pcs. 5050 SMD diodes, which together make 280 lumen. The bulb may well replace a regular  $20 \sim 30$  watt incandescent bulb and the natural color makes the bulb suitable for lighting in the cabin/stateroom/Lantern.

**Ba15D - 1142** SKU 120324

5110 120524

Consumption: 2.0 Watts

Operation Voltage: 10 - 30 Volts Size: Ø: 20 mm/L: 51 mm Color in Kelvin: 3100 K