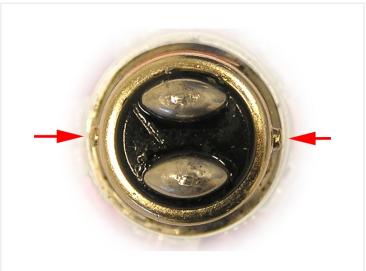

Legs/dots on the side of the synthesis are sitting right across from each other.

REF. no: 68, 90, 94, 1004, 1076, 1142, 12V

Buy online at:

www.matronics.eu/120324

Warm White LED Light Bulb 24 x SMD 10-30V,