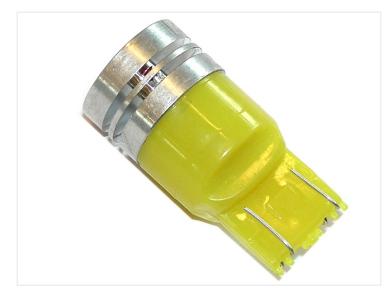

## Yellow 3W LED Bulb -12V (21/5 Watt) 7443

A powerful 7443/W21/5W bulb with 1 piece 3 Watt yellow diode. It is typically used as run/turn signals.

A powerful 7443/W21/5W bulb with 1 piece 3 Watt yellow diode.

This bulb is used as run/turn signals, where all the diodes are lit all the time with a brightness that fit respectively to 5 or 21 Watt.

Note: Switching the turn signals bulb with a LED bulb will result in the light blinking faster as usual. You will therefore need to use cheat resistors, which use the same effect as an ordinary light bulb.

Total length is 40 mm.

Yellow 3W LED Bulb -12V (21/5 Watt) 7443 SKU 120296 Buy online at: www.matronics.eu/120296