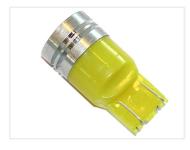

## Yellow 3W LED Bulb -12V (21/5 Watt) 7443

A powerful 7443/W21/5W bulb with 1 piece 3 Watt yellow diode. It is typically used as run/turn signals.

A powerful 7443/W21/5W bulb with 1 piece 3 Watt yellow diode.

This bulb is used as run/turn signals, where all the diodes are lit all the time with a brightness that fit respectively to 5 or 21 Watt.

Note: Switching the turn signals bulb with a LED bulb will result in the light blinking faster as usual. You will therefore need to use cheat resistors, which use the same effect as an ordinary light bulb.

Total length is 40 mm.

Yellow 3W LED Bulb -12V (21/5 Watt) 7443 SKU 120296 Buy online at: www.matronics.eu/120296