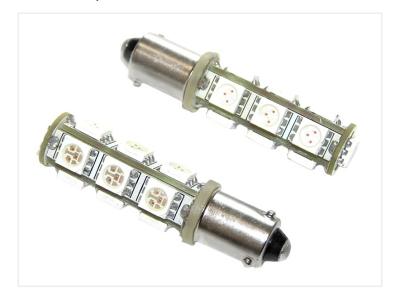

## 2 pcs. Yellow 13xSMD Bulb 12V - H6W Bax9s

With 13 powerful yellow LEDs. Used as blink lights.

H6W BAx9s bulb with 13 powerful/yellow LEDs. Used as blink lights. Note: switch turn signals bulb with a LED bulb light will typically blink faster as usual. We will, therefore, be forced to use "cheat resistors", which uses the same effect as an ordinary light bulb. Note that the brightness is equivalent to about 10 Watts.

REF. no: BA9s, T4W, 233, 12929, 12V

Buy online at:

www.matronics.eu/120275

**2 pcs. Yellow 13xSMD Bulb 12V - H6W Bax9s** SKU 120275

Consumption: 0.90 watt