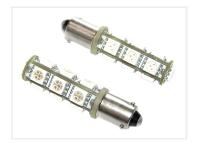

## 2 pcs. Yellow 13xSMD Bulb 12V - H6W Bax9s

With 13 powerful yellow LEDs. Used as blink lights.

H6W BAx9s bulb with 13 powerful/yellow LEDs. Used as blink lights. Note: switch turn signals bulb with a LED bulb light will typically blink faster as usual. We will, therefore, be forced to use "cheat resistors", which uses the same effect as an ordinary light bulb. Note that the brightness is equivalent to about 10 Watts.

REF. no: BA9s, T4W, 233, 12929, 12V

Buy online at:

www.matronics.eu/120275

**2 pcs. Yellow 13xSMD Bulb 12V - H6W Bax9s** SKU 120275

Consumption: 0.90 watt