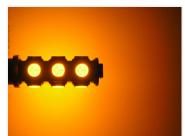

## 2 pcs. Yellow 13xSMD Bulb 12V - H6W Bax9s

With 13 powerful yellow LEDs. Used as blink lights.

H6W BAx9s bulb with 13 powerful/yellow LEDs. Used as blink lights. Note: switch turn signals bulb with a LED bulb light will typically blink faster as usual. We will, therefore, be forced to use "cheat resistors", which uses the same effect as an ordinary light bulb. Note that the brightness is equivalent to about 10 Watts.