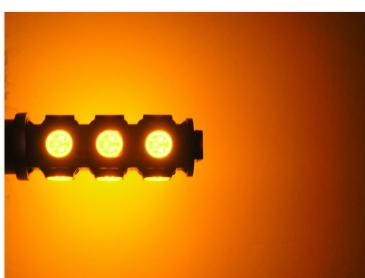

## 2 pcs. Yellow 13xSMD Bulb 12V - H6W Bax9s

With 13 powerful yellow LEDs. Used as blink lights.

H6W BAx9s bulb with 13 powerful/yellow LEDs. Used as blink lights. Note: switch turn signals bulb with a LED bulb light will typically blink faster as usual. We will, therefore, be forced to use "cheat resistors", which uses the same effect as an ordinary light bulb. Note that the brightness is equivalent to about 10 Watts.