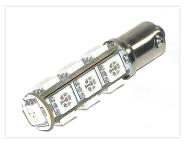

## 2 pcs. Yellow 13xSMD Bulb 12V - H6W Bax9s

With 13 powerful yellow LEDs. Used as blink lights.

H6W BAx9s bulb with 13 powerful/yellow LEDs. Used as blink lights. Note: switch turn signals bulb with a LED bulb light will typically blink faster as usual. We will, therefore, be forced to use "cheat resistors", which uses the same effect as an ordinary light bulb. Note that the brightness is equivalent to about 10 Watts.

REF. no: BA9s, T4W, 233, 12929, 12V

Buy online at:

www.matronics.eu/120275

**2 pcs. Yellow 13xSMD Bulb 12V - H6W Bax9s** SKU 120275

Consumption: 0.90 watt