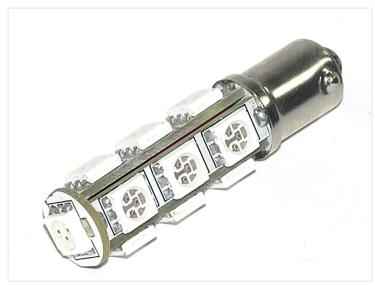

## 2 pcs. Yellow 13xSMD Bulb 12V - H6W Bax9s

With 13 powerful yellow LEDs. Used as blink lights.

H6W BAx9s bulb with 13 powerful/yellow LEDs. Used as blink lights. Note: switch turn signals bulb with a LED bulb light will typically blink faster as usual. We will, therefore, be forced to use "cheat resistors", which uses the same effect as an ordinary light bulb. Note that the brightness is equivalent to about 10 Watts.

REF. no: BA9s, T4W, 233, 12929, 12V

Buy online at:

www.matronics.eu/120275

**2 pcs. Yellow 13xSMD Bulb 12V - H6W Bax9s** SKU 120275

Consumption: 0.90 watt