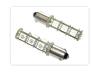

## 2 pcs. Yellow 13xSMD Bulb 12V - H6W Bax9s

With 13 powerful yellow LEDs. Used as blink lights.

H6W BAx9s bulb with 13 powerful/yellow LEDs. Used as blink lights. Note: switch turn signals bulb with a LED bulb light will typically blink faster as usual. We will, therefore, be forced to use "cheat resistors", which uses the same effect as an ordinary light bulb. Note that the brightness is equivalent to about 10 Watts.

REF. no: BA9s, T4W, 233, 12929, 12V

Buy online at:

www.matronics.eu/120275

**2 pcs. Yellow 13xSMD Bulb 12V - H6W Bax9s** SKU 120275

Consumption: 0.90 watt