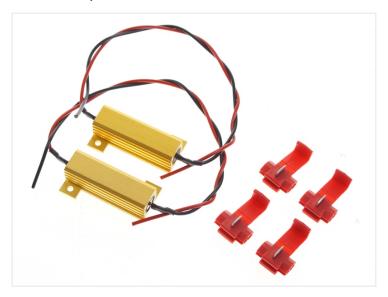

## 2 pieces Canbus - Resistors - I2V/2IW

A smart way to eliminate error messages, when converting to LED bulbs.

When switching the fog/tail lights with LED styling lamps or the diode bulbs, the power consumption will be lower than usual and thare can be therefore experienced error messages on some newer cars with Can-Bus or bulb-control. You will therefore need to apply these "cheat resistors", which raise the consumption, so that it matches a regular bulb. The resistors will be connected to the + and - approach from the car.

1 set of brake lights-resistors 21W suit 2 fog lights/daytime running lights/tail lights.

2 pieces Canbus - Resistors - 12V/21W SKU 120174