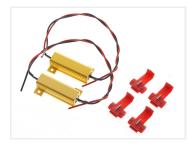

## 2 pieces Canbus - Resistors - I2V/2IW

A smart way to eliminate error messages, when converting to LED bulbs.

When switching the fog/tail lights with LED styling lamps or the diode bulbs, the power consumption will be lower than usual and thare can be therefore experienced error messages on some newer cars with Can-Bus or bulb-control. You will therefore need to apply these "cheat resistors", which raise the consumption, so that it matches a regular bulb. The resistors will be connected to the + and - approach from the car.

1 set of brake lights-resistors 21W suit 2 fog lights/daytime running lights/tail lights.

2 pieces Canbus - Resistors - 12V/21W SKU 120174