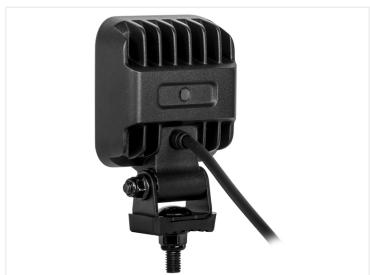

## Prolumo Work MINI 18W - LED worklamp, E-approved IO-3OV

E-Approved reversing light with 12 powerful Osram LEDs. Wide viewangle.

E-approved LED lamp with 12 powerful Osram LEDs. Aluminum housing with durable powder coating and stainless steel brackets. The light color is 5700K, and the 90-degree optics provide good and broad light distribution.

Prolumo Work MINI 18W - LED worklamp, Eapproved 10-30V

SKU 24606603

LEDs: 12 x Osram (3030) LED

light scattering: 90° Voltage: 10-30V

Colortemperature: 5700K

Work temperature: -20°C to +50°C

Consumtion (12V): 1,70A Consumtion (24V): 0,84A Raw Lumen: 2929Im

Dimensions: 33,8 x 95,01 x 74,76mm