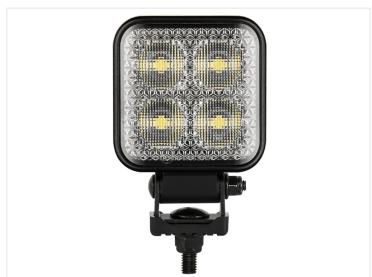

## Prolumo Work MINI 18W - LED worklamp, E-approved IO-3OV

E-Approved reversing light with 12 powerful Osram LEDs. Wide viewangle.

E-approved LED lamp with 12 powerful Osram LEDs. Aluminum housing with durable powder coating and stainless steel brackets. The light color is 5700K, and the 90-degree optics provide good and broad light distribution.

Prolumo Work MINI 18W - LED worklamp, Eapproved 10-30V

SKU 24606603

LEDs: 12 x Osram (3030) LED

light scattering: 90° Voltage: 10-30V

Colortemperature: 5700K

Work temperature: -20°C to +50°C

Consumtion (12V): 1,70A Consumtion (24V): 0,84A Raw Lumen: 2929Im