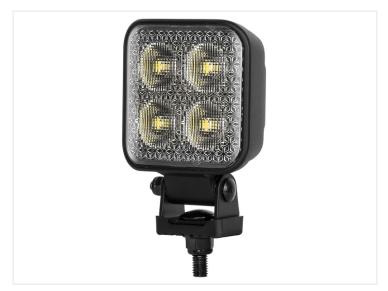

## Prolumo Work MINI 18W - LED worklamp, E-approved IO-3OV

E-Approved reversing light with 12 powerful Osram LEDs. Wide viewangle.

E-approved LED lamp with 12 powerful Osram LEDs. Aluminum housing with durable powder coating and stainless steel brackets. The light color is 5700K, and the 90-degree optics provide good and broad light distribution.

Prolumo Work MINI 18W - LED worklamp, Eapproved 10-30V

SKU 24606603

LEDs: 12 x Osram (3030) LED

light scattering: 90° Voltage: 10-30V

Colortemperature: 5700K

Work temperature: -20°C to +50°C

Consumtion (12V): 1,70A Consumtion (24V): 0,84A Raw Lumen: 2929Im