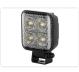

## Prolumo Work MINI 18W - LED worklamp, E-approved IO-3OV

E-Approved reversing light with 12 powerful Osram LEDs. Wide viewangle.

E-approved LED lamp with 12 powerful Osram LEDs. Aluminum housing with durable powder coating and stainless steel brackets. The light color is 5700K, and the 90-degree optics provide good and broad light distribution.

Prolumo Work MINI 18W - LED worklamp, Eapproved 10-30V

SKU 24606603

LEDs: 12 x Osram (3030) LED

light scattering: 90° Voltage: 10-30V

Colortemperature: 5700K

Work temperature: -20°C to +50°C

Consumtion (12V): 1,70A Consumtion (24V): 0,84A Raw Lumen: 2929Im