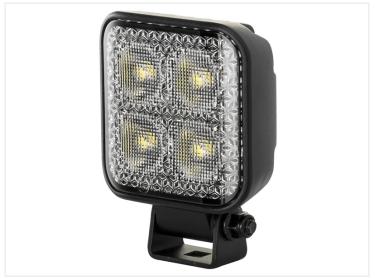

## Prolumo Work MINI 18W - LED worklamp, E-approved IO-3OV

E-Approved reversing light with 12 powerful Osram LEDs. Wide viewangle.

E-approved LED lamp with 12 powerful Osram LEDs. Aluminum housing with durable powder coating and stainless steel brackets. The light color is 5700K, and the 90-degree optics provide good and broad light distribution.

Prolumo Work MINI 18W - LED worklamp, Eapproved 10-30V

SKU 24606603

LEDs: 12 x Osram (3030) LED

light scattering: 90° Voltage: 10-30V

Colortemperature: 5700K

Work temperature: -20°C to +50°C

Consumtion (12V): 1,70A Consumtion (24V): 0,84A Raw Lumen: 2929Im