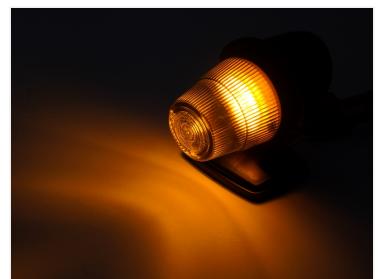

## Dual color

The dual color model changes color when you switch the plus and minus. This can be done with a two-pole switch, or you can use our polarity switch.

We also have a Dual Color US light control if you want to use the lights as both position and turn lights.

The dual color model has wires that match the light color. For example, if the yellow wire is connected to plus, and the other to minus, the lamp lights up yellow.

Buy online at: <a href="https://www.matronics.eu/246120-RDCW">www.matronics.eu/246120-RDCW</a>