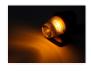

## Matronics Emitter for SIM toplampe

LED light source that replaces the original BA15 bulb holder in SIM top lamps. 6 LEDs provide a beautiful light with good light distribution.

Installation is quite simple, as the original bulb holder is mounted with two screws. Remove the bulb holder, and install our light source with the same screws.

## Dual color

The dual color model changes color when you switch the plus and minus. This can be done with a two-pole switch, or you can use our polarity switch.

We also have a Dual Color US light control if you want to use the lights as both position and turn lights.

The dual color model has wires that match the light color. For example, if the yellow wire is connected to plus, and the other to minus, the lamp lights up yellow.

Buy online at: <a href="https://www.matronics.eu/246120-RDCW">www.matronics.eu/246120-RDCW</a>