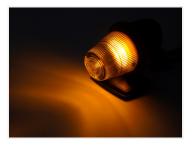

## Dual color

The dual color model changes color when you switch the plus and minus. This can be done with a two-pole switch, or you can use our polarity switch.

We also have a Dual Color US light control if you want to use the lights as both position and turn lights.

The dual color model has wires that match the light color. For example, if the yellow wire is connected to plus, and the other to minus, the lamp lights up yellow.

Buy online at: <a href="https://www.matronics.eu/246120-RDCW">www.matronics.eu/246120-RDCW</a>

**24V, Xenon white / Yellow** SKU 246120-AMCW

**24V, Red / Yellow** SKU 246120-AMRD

**24V**, Red / Xenon white SKU 246120-RDCW

**24V, Yellow / Warm white** SKU 246120-AMWW