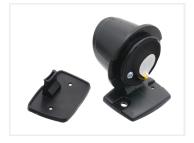

## Matronics Emitter for SIM toplampe

LED light source that replaces the original BA15 bulb holder in SIM top lamps. 6 LEDs provide a beautiful light with good light distribution.

Installation is quite simple, as the original bulb holder is mounted with two screws. Remove the bulb holder, and install our light source with the same screws.

There is a 10 cm wire on the light source, and there is space at the back of the lamp to make the connection.