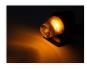

## Matronics Emitter for SIM toplampe

LED light source that replaces the original BA15 bulb holder in SIM top lamps. 6 LEDs provide a beautiful light with good light distribution.

Installation is quite simple, as the original bulb holder is mounted with two screws. Remove the bulb holder, and install our light source with the same screws.

## Dual color

The dual color model changes color when you switch the plus and minus. This can be done with a two-pole switch, or you can use our polarity switch.

We also have a Dual Color US light control if you want to use the lights as both position and turn lights.

The dual color model has wires that match the light color. For example, if the yellow wire is connected to plus, and the other to minus, the lamp lights up yellow.

Buy online at: <a href="https://www.matronics.eu/246120-RDCW">www.matronics.eu/246120-RDCW</a>