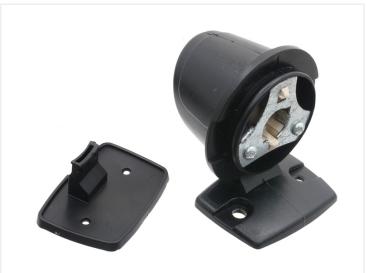

## Matronics Emitter for SIM toplampe

LED light source that replaces the original BA15 bulb holder in SIM top lamps. 6 LEDs provide a beautiful light with good light distribution.

Installation is quite simple, as the original bulb holder is mounted with two screws. Remove the bulb holder, and install our light source with the same screws.

There is a 10 cm wire on the light source, and there is space at the back of the lamp to make the connection.