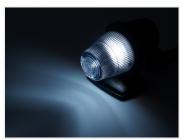

## Dual color

The dual color model changes color when you switch the plus and minus. This can be done with a two-pole switch, or you can use our polarity switch.

We also have a Dual Color US light control if you want to use the lights as both position and turn lights.

The dual color model has wires that match the light color. For example, if the yellow wire is connected to plus, and the other to minus, the lamp lights up yellow.

Buy online at: <a href="https://www.matronics.eu/246120-RDCW">www.matronics.eu/246120-RDCW</a>

**24V, Xenon white / Yellow** SKU 246120-AMCW

**24V, Red / Yellow** SKU 246120-AMRD

**24V**, Red / Xenon white SKU 246120-RDCW

**24V, Yellow / Warm white** SKU 246120-AMWW