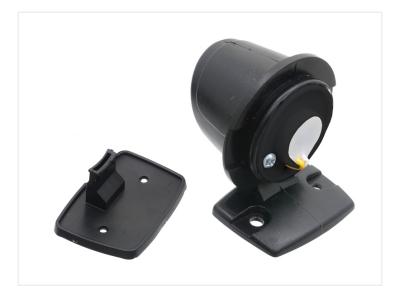

## Matronics Emitter for SIM toplampe

LED light source that replaces the original BA15 bulb holder in SIM top lamps. 6 LEDs provide a beautiful light with good light distribution.

Installation is quite simple, as the original bulb holder is mounted with two screws. Remove the bulb holder, and install our light source with the same screws.

There is a 10 cm wire on the light source, and there is space at the back of the lamp to make the connection.