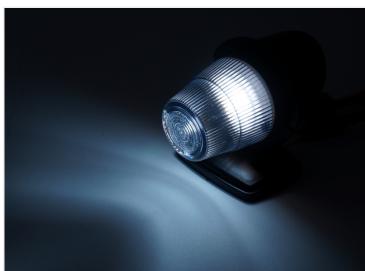

## Dual color

The dual color model changes color when you switch the plus and minus. This can be done with a two-pole switch, or you can use our polarity switch.

We also have a Dual Color US light control if you want to use the lights as both position and turn lights.

The dual color model has wires that match the light color. For example, if the yellow wire is connected to plus, and the other to minus, the lamp lights up yellow.

Buy online at: <a href="https://www.matronics.eu/246120-RDCW">www.matronics.eu/246120-RDCW</a>