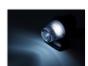

## Matronics Emitter for SIM toplampe

LED light source that replaces the original BA15 bulb holder in SIM top lamps. 6 LEDs provide a beautiful light with good light distribution.

Installation is quite simple, as the original bulb holder is mounted with two screws. Remove the bulb holder, and install our light source with the same screws.

## Dual color

The dual color model changes color when you switch the plus and minus. This can be done with a two-pole switch, or you can use our polarity switch.

We also have a Dual Color US light control if you want to use the lights as both position and turn lights.

The dual color model has wires that match the light color. For example, if the yellow wire is connected to plus, and the other to minus, the lamp lights up yellow.

Buy online at: <a href="https://www.matronics.eu/246120-RDCW">www.matronics.eu/246120-RDCW</a>