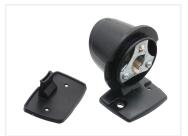

## Matronics Emitter for SIM toplampe

LED light source that replaces the original BA15 bulb holder in SIM top lamps. 6 LEDs provide a beautiful light with good light distribution.

Installation is quite simple, as the original bulb holder is mounted with two screws. Remove the bulb holder, and install our light source with the same screws.

There is a 10 cm wire on the light source, and there is space at the back of the lamp to make the connection.