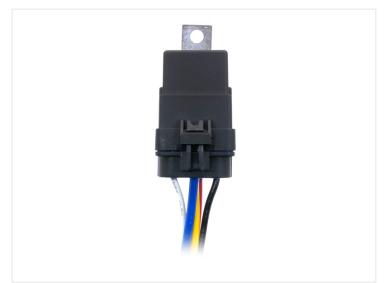

## Waterproof Auto / Universal Relay with Base

Waterproof SPDT relay with included base. Durable design, easy installation, and suitable for universal use.

Waterproof changeover relay that activates when power is applied. This durable relay is ideal for demanding environments where moisture and dirt may be a challenge. It can be used as a working relay for lamps and other electrical components.

The relay is of the SPDT (Single Pole, Double Throw) type, meaning it has a common input (COM) and two outputs: one that is active when the relay is off (NC – Normally Closed) and one that is active when the relay is on (NO – Normally Open).

The NO terminal is rated for 40A, while the NC terminal is rated for 30A. So if the relay is only used for switching on a load, it can handle up to 40A.

The relay comes with an included plastic base, only designed for the waterproof relays. The base has pre-mounted wires on the terminals, ensuring quick and easy installation.