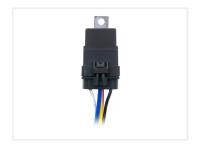

## Waterproof Auto / Universal Relay with Base

Waterproof SPDT relay with included base. Durable design, easy installation, and suitable for universal use.

Waterproof changeover relay that activates when power is applied. This durable relay is ideal for demanding environments where moisture and dirt may be a challenge. It can be used as a working relay for lamps and other electrical components.

The relay is of the SPDT (Single Pole, Double Throw) type, meaning it has a common input (COM) and two outputs: one that is active when the relay is off (NC – Normally Closed) and one that is active when the relay is on (NO – Normally Open).

The NO terminal is rated for 40A, while the NC terminal is rated for 30A. So if the relay is only used for switching on a load, it can handle up to 40A.

The relay comes with an included plastic base, only designed for the waterproof relays. The base has pre-mounted wires on the terminals, ensuring quick and easy installation.