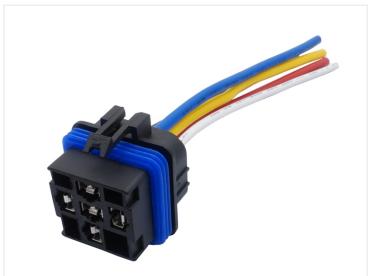

The NO terminal is rated for 40A, while the NC terminal is rated for 30A. So if the relay is only used for switching on a load, it can handle up to 40A.

The relay comes with an included plastic base, only designed for the waterproof relays. The base has pre-mounted wires on the terminals, ensuring quick and easy installation.