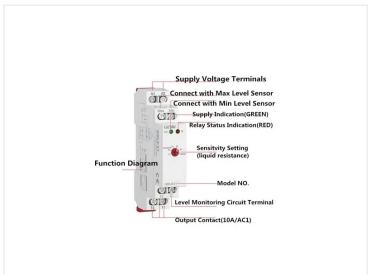

r water level control designed for monitoring liquid levels in wells, reservoirs, tanks, etc. The device allows for a choice between different control modes.





Relay for water level control designed for monitoring liquid levels in wells, reservoirs, tanks, etc. The device allows for a choice between different control modes.

## Buy online at:

www.matronics.eu/612031

- GRL8-01: 2-niveau control
- Selectable function: PUMP UP or PUMP DOWN
- Adjustable time relay(0,1 10 sek.)
- Sensitifity can be adjusted (5-100K ohm)
- Wide supply voltage range: AC/DC 24-240V
- Relay output: 1SPDT 10A/AC1, LED-indicator
- Compact 1-module design for DIN rail mounting

A reliable solution for efficient water management.



**Relay** SKU 612031



**Accessory, Probe** SKU 612031-P

## Product pictures