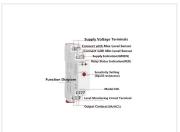

## Buy online at:

www.matronics.eu/612031

- GRL8-01: 2-niveau control
- Selectable function: PUMP UP or PUMP DOWN
- Adjustable time relay(0,1 10 sek.)
- Sensitifity can be adjusted (5-100K ohm)
- Wide supply voltage range: AC/DC 24-240V
- Relay output: 1SPDT 10A/AC1, LED-indicator
- Compact 1-module design for DIN rail mounting