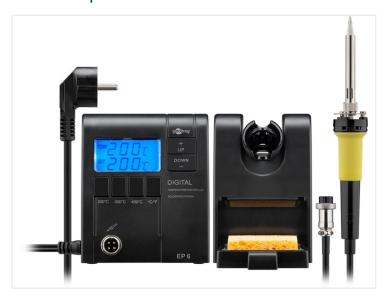

## Digital Adjustable Soldering Station - Fixpoint EP6

A digital soldering station with an easy adjustment of the temperature using the buttons and the large display. A 48W soldering iron.

A digital soldering station with an easy adjustment of temperature using the buttons and the large display. The powerful 48W soldering iron heats up quickly. The display shows the current temperature and the target temperature.

There is a seperate holder for the soldering iron with a built-in drawer with cleaning sponge.

• Heat power 48W

• Temperature: 200°C, 300°C og 400°C

• Standard tip: Ø1,6 mm round