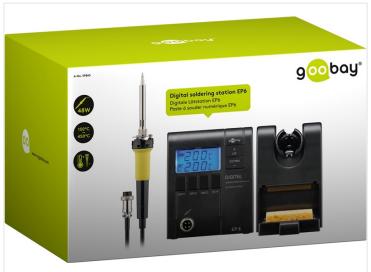

## Digital Adjustable Soldering Station - Fixpoint EP6

A digital soldering station with an easy adjustment of the temperature using the buttons and the large display. A 48W soldering iron.

A digital soldering station with an easy adjustment of temperature using the buttons and the large display. The powerful 48W soldering iron heats up quickly. The display shows the current temperature and the target temperature.

There is a seperate holder for the soldering iron with a built-in drawer with cleaning sponge.

• Heat power 48W

• Temperature: 200°C, 300°C og 400°C

• Standard tip: Ø1,6 mm round