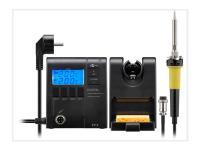

## Digital Adjustable Soldering Station - Fixpoint EP6

A digital soldering station with an easy adjustment of the temperature using the buttons and the large display. A 48W soldering iron.

A digital soldering station with an easy adjustment of temperature using the buttons and the large display. The powerful 48W soldering iron heats up quickly. The display shows the current temperature and the target temperature.

There is a seperate holder for the soldering iron with a built-in drawer with cleaning sponge.

• Heat power 48W

• Temperature: 200°C, 300°C og 400°C

• Standard tip: Ø1,6 mm round