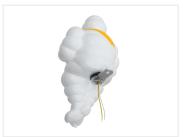

It is specifically designed for small Michelin men, as the included bracket can also be used to secure the figure. However, it can easily be used in other places, such as position lights.