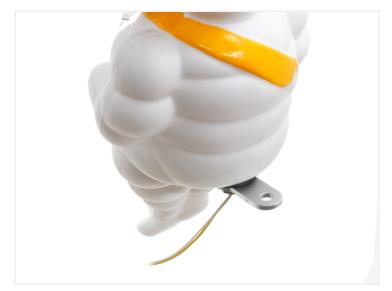

It is specifically designed for small Michelin men, as the included bracket can also be used to secure the figure. However, it can easily be used in other places, such as position lights.