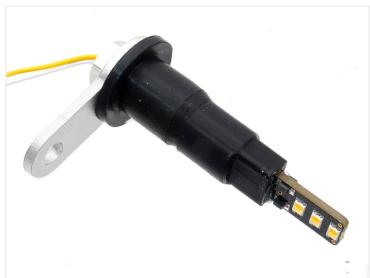

## Matronics LED Multi Insert

Flexible waterproof LED for figures and lamps. Designed for small Michelin figures. Mounted easily and quickly in a 10mm hole

Flexible waterproof LED insert for figures and lamps, designed to be mounted in a 10mm hole and secured by tightening the bolt. The rubber blind nut makes installation incredibly easy, making it useful in hard-to-reach places. The blind nut expands and locks in the hole, and the assembly is therefore also waterproof.

It is specifically designed for small Michelin men, as the included bracket can also be used to secure the figure. However, it can easily be used in other places, such as position lights.