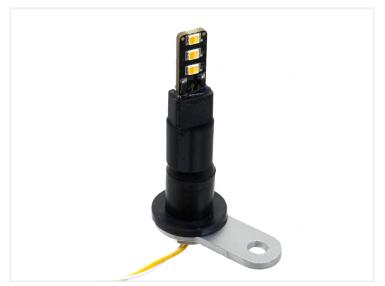

## Matronics LED Multi Insert

Flexible waterproof LED for figures and lamps. Designed for small Michelin figures. Mounted easily and quickly in a 10mm hole

Flexible waterproof LED insert for figures and lamps, designed to be mounted in a 10mm hole and secured by tightening the bolt. The rubber blind nut makes installation incredibly easy, making it useful in hard-to-reach places. The blind nut expands and locks in the hole, and the assembly is therefore also waterproof.

It is specifically designed for small Michelin men, as the included bracket can also be used to secure the figure. However, it can easily be used in other places, such as position lights.