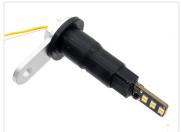

## Matronics LED Multi Insert

Flexible waterproof LED for figures and lamps. Designed for small Michelin figures. Mounted easily and quickly in a 10mm hole

Flexible waterproof LED insert for figures and lamps, designed to be mounted in a 10mm hole and secured by tightening the bolt. The rubber blind nut makes installation incredibly easy, making it useful in hard-to-reach places. The blind nut expands and locks in the hole, and the assembly is therefore also waterproof.

It is specifically designed for small Michelin men, as the included bracket can also be used to secure the figure. However, it can easily be used in other places, such as position lights.

## Specifications

LEDs 6 x 2835 medium power

Power 0,72W

**24V, Dual Color Amber / Xenon white** SKU 160070-AMCW Voltage: 24-30V