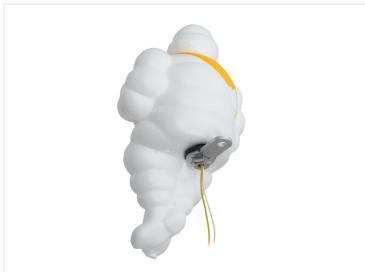

## Matronics LED Multi Insert

Flexible waterproof LED for figures and lamps. Designed for small Michelin figures. Mounted easily and quickly in a 10mm hole

Flexible waterproof LED insert for figures and lamps, designed to be mounted in a 10mm hole and secured by tightening the bolt. The rubber blind nut makes installation incredibly easy, making it useful in hard-to-reach places. The blind nut expands and locks in the hole, and the assembly is therefore also waterproof.

It is specifically designed for small Michelin men, as the included bracket can also be used to secure the figure. However, it can easily be used in other places, such as position lights.