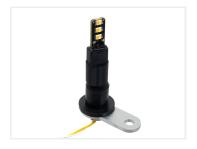

## Matronics LED Multi Insert

Flexible waterproof LED for figures and lamps. Designed for small Michelin figures. Mounted easily and quickly in a 10mm hole

Flexible waterproof LED insert for figures and lamps, designed to be mounted in a 10mm hole and secured by tightening the bolt. The rubber blind nut makes installation incredibly easy, making it useful in hard-to-reach places. The blind nut expands and locks in the hole, and the assembly is therefore also waterproof.

It is specifically designed for small Michelin men, as the included bracket can also be used to secure the figure. However, it can easily be used in other places, such as position lights.

## Specifications

LEDs 6 x 2835 medium power

Power 0,72W

**24V, Dual Color Amber / Xenon white** SKU 160070-AMCW Voltage: 24-30V