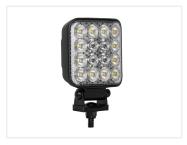

## Prolumo Work COMBO 56W - LED worklamp, IO-8OV

Get the best of both worlds - a combined work and spot light in one lamp.

Buy online at:

www.matronics.eu/24606283

A work light that combines the best of both worlds. With its flood lenses on the outer edge and spot lenses in the center, you get a combo light that provides a wide work light as well as forward-facing light that can shine up to 405 meters at 0.5 lux. The light color is 5700K.

Aluminum housing with strong powder coating and stainless steel brackets.

The lamp includes built-in thermal control, which dims the brightness if the components overheat. This gives the best combination of brightness and durability.

At its highest, it delivers 5495 effective lumens, reducing to 2728 effective lumens at its lowest.

Brackets, bolts, and nuts for fastening are included.

## Prolumo Work COMBO 56W - LED worklamp, 10-80V

SKU 24606283

LEDs: 24 x 1,5W and 4 x 5W Osram LED Voltage: 10-80V (with surge protection)

Colortemperature: 5700K

Work temperature: -20°C to +50°C Consumtion (12V): 1,98 - 4,72A Consumtion (24V): 1,10 - 2,53A

Raw Lumen: 7080lm

Effective Lumen: 2728-5495lm

Dimensions: 39,8 x 121,27 x 99,84mm