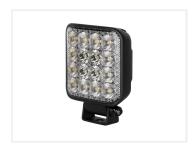

## Prolumo Work COMBO 56W - LED worklamp, IO-8OV

Get the best of both worlds - a combined work and spot light in one lamp.

Buy online at:

www.matronics.eu/24606283

A work light that combines the best of both worlds. With its flood lenses on the outer edge and spot lenses in the center, you get a combo light that provides a wide work light as well as forward-facing light that can shine up to 405 meters at 0.5 lux. The light color is 5700K.

Aluminum housing with strong powder coating and stainless steel brackets.

The lamp includes built-in thermal control, which dims the brightness if the components overheat. This gives the best combination of brightness and durability.

At its highest, it delivers 5495 effective lumens, reducing to 2728 effective lumens at its lowest.

Brackets, bolts, and nuts for fastening are included.

## Prolumo Work COMBO 56W - LED worklamp, 10-80V

SKU 24606283

LEDs: 24 x 1,5W and 4 x 5W Osram LED Voltage: 10-80V (with surge protection)

Colortemperature: 5700K

Work temperature: -20°C to +50°C Consumtion (12V): 1,98 - 4,72A Consumtion (24V): 1,10 - 2,53A

Raw Lumen: 7080lm

Effective Lumen: 2728-5495lm

Dimensions: 39,8 x 121,27 x 99,84mm