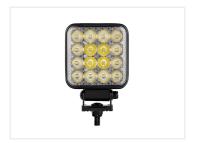

## Prolumo Work COMBO 56W - LED worklamp, IO-8OV

Get the best of both worlds - a combined work and spot light in one lamp.

Buy online at:

www.matronics.eu/24606283

A work light that combines the best of both worlds. With its flood lenses on the outer edge and spot lenses in the center, you get a combo light that provides a wide work light as well as forward-facing light that can shine up to 405 meters at 0.5 lux. The light color is 5700K.

Aluminum housing with strong powder coating and stainless steel brackets.

The lamp includes built-in thermal control, which dims the brightness if the components overheat. This gives the best combination of brightness and durability.

At its highest, it delivers 5495 effective lumens, reducing to 2728 effective lumens at its lowest.

Brackets, bolts, and nuts for fastening are included.

## Prolumo Work COMBO 56W - LED worklamp, 10-80V

SKU 24606283

LEDs: 24 x 1,5W and 4 x 5W Osram LED Voltage: 10-80V (with surge protection)

Colortemperature: 5700K

Work temperature: -20°C to +50°C Consumtion (12V): 1,98 - 4,72A Consumtion (24V): 1,10 - 2,53A

Raw Lumen: 7080lm

Effective Lumen: 2728-5495lm

Dimensions: 39,8 x 121,27 x 99,84mm