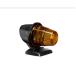

## SIM Toplamp BAI5S

Top lamp from SIM with a classic look. Available with various colored glass. With BA15S socket

Top lamp from SIM that provides the perfect classic look. The top lamp is available with various colored glass: Orange, clear, red, yellow, smoked, smoked orange, and smoked red.

The top lamp is made of hard plastic. It features a BA15S socket, accessible by removing the front glass.

We recommend using an LED bulb and NOT an incandescent bulb due to heat. Bulbs are NOT included.

Sold individually / as 1 piece.

Ref. SIM 3122