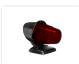

## SIM Toplamp BAI5S

Top lamp from SIM with a classic look. Available with various colored glass. With BA15S socket

Top lamp from SIM that provides the perfect classic look. The top lamp is available with various colored glass: Orange, clear, red, yellow, smoked, smoked orange, and smoked red.

The top lamp is made of hard plastic. It features a BA15S socket, accessible by removing the front glass.

We recommend using an LED bulb and NOT an incandescent bulb due to heat. Bulbs are NOT included.