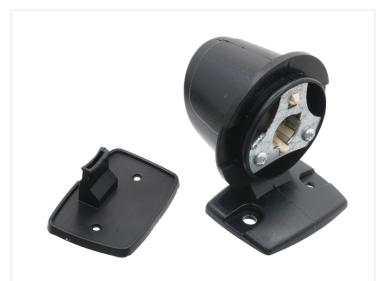

The top lamp is made of hard plastic. It features a BA15S socket, accessible by removing the front glass.

We recommend using an LED bulb and NOT an incandescent bulb due to heat. Bulbs are NOT included.