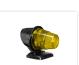

## SIM Toplamp BAI5S

Top lamp from SIM with a classic look. Available with various colored glass. With BA15S socket

Top lamp from SIM that provides the perfect classic look. The top lamp is available with various colored glass: Orange, clear, red, yellow, smoked, smoked orange, and smoked red.

The top lamp is made of hard plastic. It features a BA15S socket, accessible by removing the front glass.

We recommend using an LED bulb and NOT an incandescent bulb due to heat. Bulbs are NOT included.

Sold individually / as 1 piece.

Ref. SIM 3122