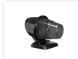

## SIM Toplamp BAI5S

Top lamp from SIM with a classic look. Available with various colored glass. With BA15S socket

Top lamp from SIM that provides the perfect classic look. The top lamp is available with various colored glass: Orange, clear, red, yellow, smoked, smoked orange, and smoked red.

The top lamp is made of hard plastic. It features a BA15S socket, accessible by removing the front glass.

We recommend using an LED bulb and NOT an incandescent bulb due to heat. Bulbs are NOT included.

Sold individually / as 1 piece.

Ref. SIM 3122