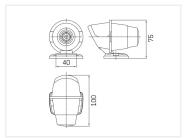

## SIM Toplamp BAI5S

Top lamp from SIM with a classic look. Available with various colored glass. With BA15S socket

Top lamp from SIM that provides the perfect classic look. The top lamp is available with various colored glass: Orange, clear, red, yellow, smoked, smoked orange, and smoked red.

The top lamp is made of hard plastic. It features a BA15S socket, accessible by removing the front glass.

We recommend using an LED bulb and NOT an incandescent bulb due to heat. Bulbs are NOT included.