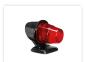

## SIM Toplamp BAI5S

Top lamp from SIM with a classic look. Available with various colored glass. With BA15S socket

Top lamp from SIM that provides the perfect classic look. The top lamp is available with various colored glass: Orange, clear, red, yellow, smoked, smoked orange, and smoked red.

The top lamp is made of hard plastic. It features a BA15S socket, accessible by removing the front glass.

We recommend using an LED bulb and NOT an incandescent bulb due to heat. Bulbs are NOT included.

Sold individually / as 1 piece.

Ref. SIM 3122