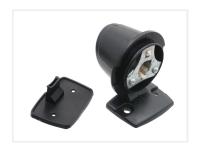

## SIM Toplamp BAI5S

Top lamp from SIM with a classic look. Available with various colored glass. With BA15S socket

Top lamp from SIM that provides the perfect classic look. The top lamp is available with various colored glass: Orange, clear, red, yellow, smoked, smoked orange, and smoked red.

The top lamp is made of hard plastic. It features a BA15S socket, accessible by removing the front glass.

We recommend using an LED bulb and NOT an incandescent bulb due to heat. Bulbs are NOT included.

Sold individually / as 1 piece.

Ref. SIM 3122