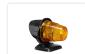

## SIM Toplamp BAI5S

Top lamp from SIM with a classic look. Available with various colored glass. With BA15S socket

Top lamp from SIM that provides the perfect classic look. The top lamp is available with various colored glass: Orange, clear, red, yellow, smoked, smoked orange, and smoked red.

## Buy online at:

www.matronics.eu/24608480

Orange SKU 24608480

**Clear** SKU 24608481

**Red** SKU 24608482

**Yellow** SKU 24608483

Smoked SKU 24608484

Smoked orange SKU 24608485