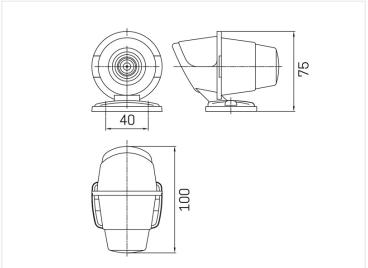

## SIM Toplamp BAI5S

Top lamp from SIM with a classic look. Available with various colored glass. With BA15S socket

Top lamp from SIM that provides the perfect classic look. The top lamp is available with various colored glass: Orange, clear, red, yellow, smoked, smoked orange, and smoked red.

The top lamp is made of hard plastic. It features a BA15S socket, accessible by removing the front glass.

We recommend using an LED bulb and NOT an incandescent bulb due to heat. Bulbs are NOT included.