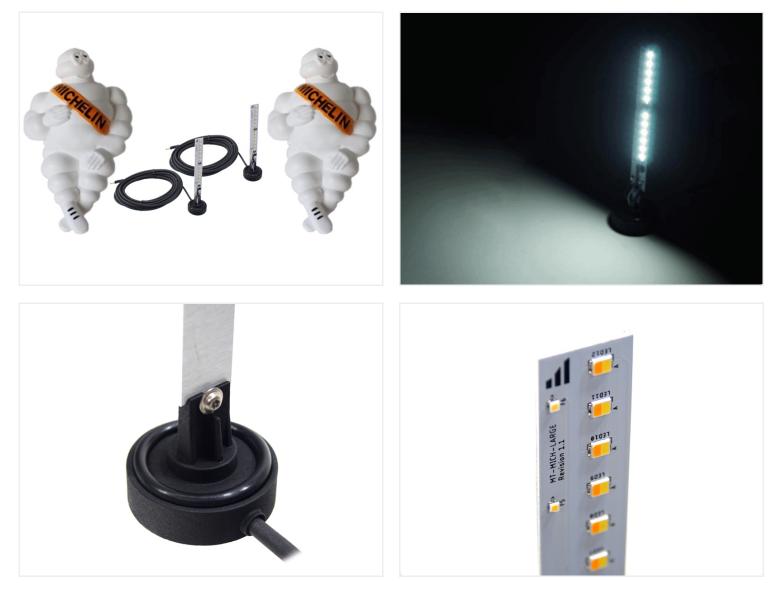

A complete kit containing 2 pcs. Old school Michelin men on 42 cm with supplied additional position light. You can choose between 2 kits with either dual color or dual color + strobe respectively.

Powerful LED emitters for additional position light in the old school big/large Michelin Man / Mascot / Bidendum on 42cm. Available in multiple colors, with and without strobe. The set is only available in 24V.

#### Mounting

- Disassemble the bracket on the bottom of the man
- Drill a 20mm hole in the middle of the 3 bolts. See the drawing under pictures.
- Mount the big black sealing over the emitter
- Place the emitter in the hole you just drilled.
- The bracket is then placed over the end of the emitter.
- Use the supplied spacers and bolts to fasten the bracket.