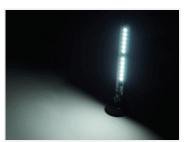

A complete kit containing 2 pcs. Old school Michelin men on 42 cm with supplied additional position light. You can choose between 2 kits with either dual color or dual color + strobe respectively.

Powerful LED emitters for additional position light in the old school big/large Michelin Man / Mascot / Bidendum on 42cm. Available in multiple colors, with and without strobe. The set is only available in 24V.

#### Dual color

There is 3 meter cable on each board. There is one minus and two plus-wires. You should never have both colors turned on, so you need to use a toggle switch to change between the colors.

#### Dual color + flash

Standard strobecolor is yellow, but it can be customized to eg. blue or white for special purpose vehicles.

There is 6 meter cable on the emitter with M8 connectors, that can be connected to the included controller. The controller manages the two colors, and automatically turn them off when you enable the strobe light. The controller itself has 3 meter wire. The cable has 4 wires: