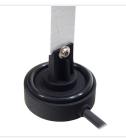

#### Mounting

- Disassemble the bracket on the bottom of the man
- Drill a 20mm hole in the middle of the 3 bolts. See the drawing under pictures.
- Mount the big black sealing over the emitter
- Place the emitter in the hole you just drilled.
- The bracket is then placed over the end of the emitter.
- Use the supplied spacers and bolts to fasten the bracket.