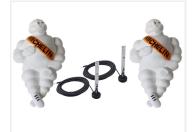

### Old School Michelin Man / Mascot 40cm incl. additional position light - Kit

Save money on this package with 2 pcs Old School Michelin men and dual color LED position light.

Save money on this package with 2 pcs Old School Michelin men and additional position light.

A complete kit containing 2 pcs. Old school Michelin men on 42 cm with supplied additional position light. You can choose between 2 kits with either dual color or dual color + strobe respectively.

Powerful LED emitters for additional position light in the old school big/large Michelin Man / Mascot / Bidendum on 42cm. Available in multiple colors, with and without strobe. The set is only available in 24V.