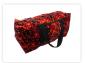

## Danish Pluche sports bag

Sports bag in genuine Danish pluche for short trips. available in red, blue and gray. Measures H 25 x L 50 x W 20 cm.

Super stylish sports bag made of genuine Danish pluche. It's perfect for a short trip outside in the truck. As the name suggests, it can also be used for many other purposes, providing plenty of opportunities.

Buy online at:

www.matronics.eu/170082-RD

The bag is available in red, blue, and gray.

The zipper on top ensures you can keep track of all your belongings. The bag measures H 25 cm x L 50 cm x W 20 cm.

**Red** SKU 170082-RD