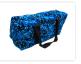

Buy online at:

www.matronics.eu/170082-RD

The bag is available in red, blue, and gray.

The zipper on top ensures you can keep track of all your belongings. The bag measures H 25 cm x L 50 cm x W 20 cm.

**Red** SKU 170082-RD

**Blue** SKU 170082-BL

**Gray** SKU 170082-GR