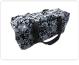

Buy online at:

www.matronics.eu/170082-RD

The bag is available in red, blue, and gray.

The zipper on top ensures you can keep track of all your belongings. The bag measures H 25 cm x L 50 cm x W 20 cm.

**Red** SKU 170082-RD

**Blue** SKU 170082-BL

**Gray** SKU 170082-GR