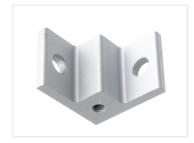

## Series 40 - Solid Angle Bracket with Side Hole

Aluminum corner bracket, for mounting in the corners of two profiles. Side-hole makes it easy to mount wheel or foot.

Corner bracket in solid aluminum, designed for mounting in the corner between two profiles. The side hole makes it easy to mount wheels or a foot. The bracket is installed with two M8 bolts.