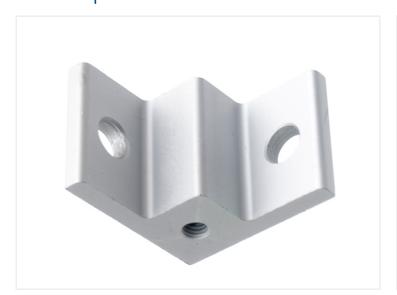

## Series 40 - Solid Angle Bracket with Side Hole

Aluminum corner bracket, for mounting in the corners of two profiles. Side-hole makes it easy to mount wheel or foot.

Corner bracket in solid aluminum, designed for mounting in the corner between two profiles. The side hole makes it easy to mount wheels or a foot. The bracket is installed with two M8 bolts.