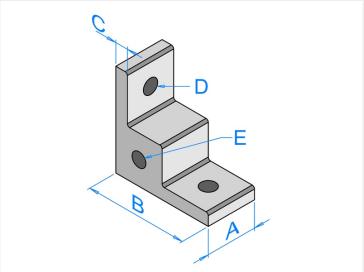

## Series 40 - Solid Angle Bracket with Side Hole

Aluminum corner bracket, for mounting in the corners of two profiles. Side-hole makes it easy to mount wheel or foot.

Corner bracket in solid aluminum, designed for mounting in the corner between two profiles. The side hole makes it easy to mount wheels or a foot. The bracket is installed with two M8 bolts.

Buy online at:

www.matronics.eu/A400220

View dimensions and dimension drawings.

As the selection of transport wheels with M6 threads is limited, you can enlarge the hole to make M8 or M10 threads.

Series 40 - Solid Angle Bracket with Side

Hole

SKU A400220

Dimensions: mm