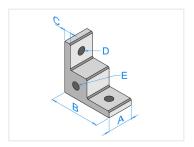

## Series 40 - Solid Angle Bracket with Side Hole

Aluminum corner bracket, for mounting in the corners of two profiles. Side-hole makes it easy to mount wheel or foot.





Corner bracket in solid aluminum, designed for mounting in the corner between two profiles. The side hole makes it easy to mount wheels or a foot. The bracket is installed with two M8 bolts.

Buy online at:

www.matronics.eu/A400220

View dimensions and dimension drawings.

As the selection of transport wheels with M6 threads is limited, you can enlarge the hole to make M8 or M10 threads.



Series 40 - Solid Angle Bracket with Side

Hole

SKU A400220

Dimensions: mm

## Product pictures