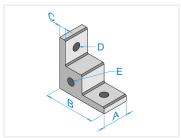

See dimensions and dimension drawings.

As the selection of caster wheels with M6 is limited, you can drill the hole up and make M8 threads instead.

Buy online at:

www.matronics.eu/A200220

Series 20 - Solid angle bracket with side

hole

SKU A200220 Dimensions: mm