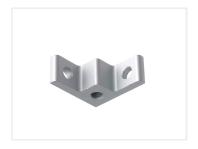

## Series 20 - Solid angle bracket with side hole

Corner bracket in solid aluminum, with M6 sidehole, which can be used for feet, wheels, or to attach a plate.

Corner bracket in solid aluminum, with M6 sidehole, which can be used for feet, wheels, or to attach a plate. The bracket is typically mounted at the bottom of a frame, where it is fastened with two M6 bolts.

See dimensions and dimension drawings.

As the selection of caster wheels with M6 is limited, you can drill the hole up and make M8 threads instead.

Buy online at:

www.matronics.eu/A200220

Series 20 - Solid angle bracket with side