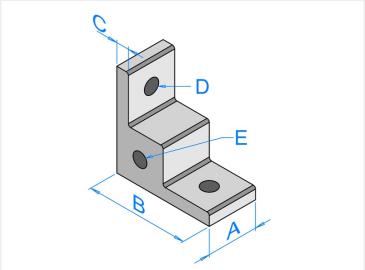

## Series 20 - Solid angle bracket with side hole

Corner bracket in solid aluminum, with M6 sidehole, which can be used for feet, wheels, or to attach a plate.





Corner bracket in solid aluminum, with M6 sidehole, which can be used for feet, wheels, or to attach a plate. The bracket is typically mounted at the bottom of a frame, where it is fastened with two M6 bolts.

See dimensions and dimension drawings.

As the selection of caster wheels with M6 is limited, you can drill the hole up and make M8 threads instead.

Buy online at:

www.matronics.eu/A200220



Series 20 - Solid angle bracket with side

hole

SKU A200220 Dimensions: mm

## Product pictures