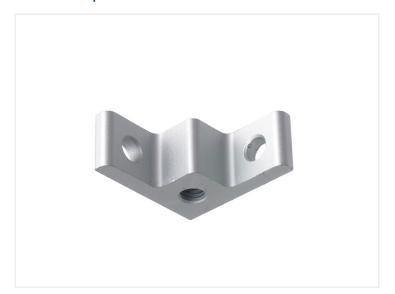

## Series 20 - Solid angle bracket with side hole

Corner bracket in solid aluminum, with M6 sidehole, which can be used for feet, wheels, or to attach a plate.

Corner bracket in solid aluminum, with M6 sidehole, which can be used for feet, wheels, or to attach a plate. The bracket is typically mounted at the bottom of a frame, where it is fastened with two M6 bolts.

See dimensions and dimension drawings.

As the selection of caster wheels with M6 is limited, you can drill the hole up and make M8 threads instead.

Buy online at:

www.matronics.eu/A200220

Series 20 - Solid angle bracket with side