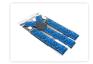

## Adjustable trucker suspenders in pluchedesign

Adjustable pluche design suspenders ensure style and comfort with sturdy buckles for sizes up to 120 cm. In the color Red or Blue

Upgrade your style with these adjustable suspenders in a plush bus design.

Apart from keeping your pants securely in place after enjoying the day's meal, they also convey that here's a person with trucker blood in their veins.

The sturdy buckles ensure the pants are under control and make it easy to adjust to the right size. They have a maximum size of 120cm, which is very average.

**Red** SKU 170078-RD

**Blue** SKU 170078-BL

Buy online at:

www.matronics.eu/170078-RD