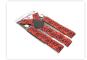

## Adjustable trucker suspenders in pluchedesign

Adjustable pluche design suspenders ensure style and comfort with sturdy buckles for sizes up to 120 cm. In the color Red or Blue

Upgrade your style with these adjustable suspenders in a plush bus design.

Apart from keeping your pants securely in place after enjoying the day's meal, they also convey that here's a person with trucker blood in their veins.

The sturdy buckles ensure the pants are under control and make it easy to adjust to the right size. They have a maximum size of 120cm, which is very average.

**Red** SKU 170078-RD

**Blue** SKU 170078-BL

Buy online at:

www.matronics.eu/170078-RD