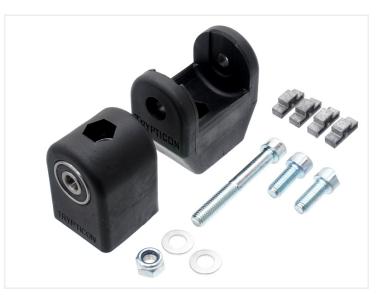

Delivered disassembled, but assembled with the long bolt, two washers, and the nut. It comes with two short bolts to fasten the two parts securely. Also included is a slot lock to ensure the arm does not rotate after fastening.