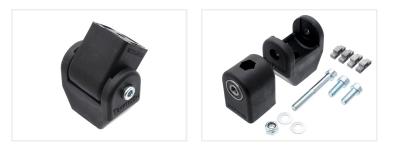

## Series 40 - Plastic Arm - Freely Movable

Pivot arm with freely moving ball bearings. Rotates 90 degrees. Delivered disassembled with bolts and slot lock for secure fastening.

Pivot arm with ball bearings that moves freely, even under heavy load. Can be used for pivot arms, and various other purposes. The arm can only rotate about 90 degrees, 45 degrees in each direction.

Delivered disassembled, but assembled with the long bolt, two washers, and the nut. It comes with two short bolts to fasten the two parts securely. Also included is a slot lock to ensure the arm does not rotate after fastening.