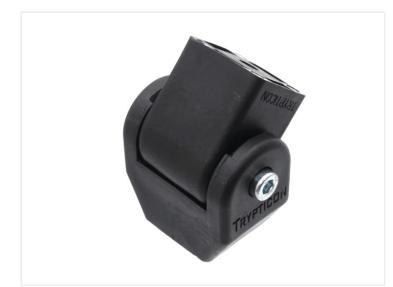

## Series 40 - Plastic Arm - Freely Movable

Pivot arm with freely moving ball bearings. Rotates 90 degrees. Delivered disassembled with bolts and slot lock for secure fastening.

Pivot arm with ball bearings that moves freely, even under heavy load. Can be used for pivot arms, and various other purposes. The arm can only rotate about 90 degrees, 45 degrees in each direction.