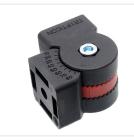

## Series 40 - Plastic Arm - Locked, 5 Degree Increment

Three-part plastic arm, adjustable in 5-degree intervals, with 4 track locks. Mount between profile ends or sides.

A robust three-part plastic arm that can be adjusted and locked in 5-degree intervals. Typically mounted between two profiles, it can be attached at the end or side of a profile thanks to the included 4 slot locks. Buy online at: www.matronics.eu/A400451

Comes with an M8 bolt and nut to assemble the arm, but an M8 locking handle can also be used for easy angle adjustments. Two M8 bolts are also included for securing.

Series 40 - Plastic Arm - Locked, 5 Degree Increment SKU A400451 Dimensions: 40 x 74 x 40mm