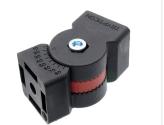

## Series 40 - Plastic Arm - Locked, 5 Degree Increment

Three-part plastic arm, adjustable in 5-degree intervals, with 4 track locks. Mount between profile ends or sides.

A robust three-part plastic arm that can be adjusted and locked in 5-degree intervals. Typically mounted between two profiles, it can be attached at the end or side of a profile thanks to the included 4 slot locks. Buy online at: www.matronics.eu/A400451

Comes with an M8 bolt and nut to assemble the arm, but an M8 locking handle can also be used for easy angle adjustments. Two M8 bolts are also included for securing.

Series 40 - Plastic Arm - Locked, 5 Degree Increment SKU A400451 Dimensions: 40 x 74 x 40mm