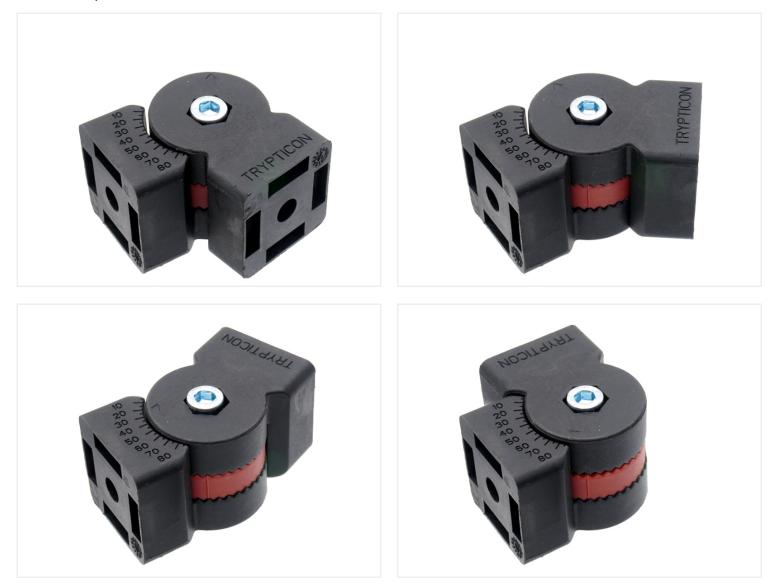

## Series 40 - Plastic Arm - Locked, 5 Degree Increment

Three-part plastic arm, adjustable in 5-degree intervals, with 4 track locks. Mount between profile ends or sides.

A robust three-part plastic arm that can be adjusted and locked in 5-degree intervals. Typically mounted between two profiles, it can be attached at the end or side of a profile thanks to the included 4 slot locks. Buy online at: www.matronics.eu/A400451

Comes with an M8 bolt and nut to assemble the arm, but an M8 locking handle can also be used for easy angle adjustments. Two M8 bolts are also included for securing.

Series 40 - Plastic Arm - Locked, 5 Degree Increment SKU A400451 Dimensions: 40 x 74 x 40mm