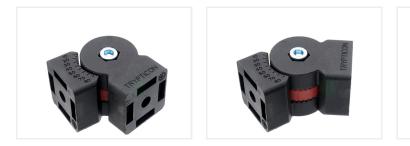

## Series 40 - Plastic Arm - Locked, 5 Degree Increment

Three-part plastic arm, adjustable in 5-degree intervals, with 4 track locks. Mount between profile ends or sides.

A robust three-part plastic arm that can be adjusted and locked in 5-degree intervals. Typically mounted between two profiles, it can be attached at the end or side of a profile thanks to the included 4 slot locks. Buy online at: www.matronics.eu/A400451

Comes with an M8 bolt and nut to assemble the arm, but an M8 locking handle can also be used for easy angle adjustments. Two M8 bolts are also included for securing.

Series 40 - Plastic Arm - Locked, 5 Degree Increment SKU A400451 Dimensions: 40 x 74 x 40mm