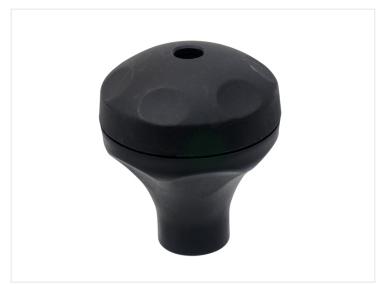

## Series 20/30/40 - Large Handle - M6 and M8

Large durable black plastic handle with bolt fastening. The two-part handle fits series profiles. Includes M6 and M8 nuts.

Large handle in durable black plastic, fastened with a bolt or hammer bolt. The handle is in two parts that click together, providing a neat finish. It can be used for all series profiles and other common purposes.

Buy online at: <a href="https://www.matronics.eu/A006472">www.matronics.eu/A006472</a>

Includes interchangeable M6 and M8 internal nuts for fastening.

Series 20/30/40 - Large Handle - M6 and M8 SKU A006472 Dimensions: Ø53 x 61mm