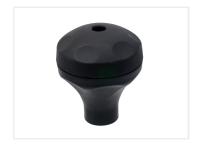

## Series 20/30/40 - Large Handle - M6 and M8

Large durable black plastic handle with bolt fastening. The two-part handle fits series profiles. Includes M6 and M8 nuts.

Large handle in durable black plastic, fastened with a bolt or hammer bolt. The handle is in two parts that click together, providing a neat finish. It can be used for all series profiles and other common purposes.

Buy online at: <a href="https://www.matronics.eu/A006472">www.matronics.eu/A006472</a>

Includes interchangeable M6 and M8 internal nuts for fastening.

Series 20/30/40 - Large Handle - M6 and M8 SKU A006472 Dimensions: Ø53 x 61mm