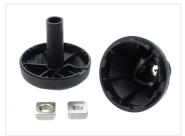

## Series 20/30/40 - Large Handle - M6 and M8

Large durable black plastic handle with bolt fastening. The two-part handle fits series profiles. Includes M6 and M8 nuts.

Large handle in durable black plastic, fastened with a bolt or hammer bolt. The handle is in two parts that click together, providing a neat finish. It can be used for all series profiles and other common purposes.

Buy online at: <a href="https://www.matronics.eu/A006472">www.matronics.eu/A006472</a>

Includes interchangeable M6 and M8 internal nuts for fastening.

Series 20/30/40 - Large Handle - M6 and M8 SKU A006472 Dimensions: Ø53 x 61mm