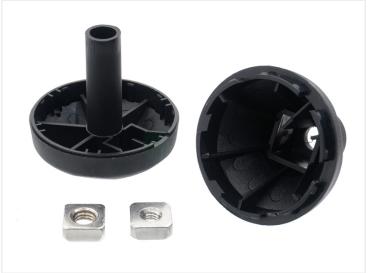

## Series 20/30/40 - Large Handle - M6 and M8

Large durable black plastic handle with bolt fastening. The two-part handle fits series profiles. Includes M6 and M8 nuts.

Large handle in durable black plastic, fastened with a bolt or hammer bolt. The handle is in two parts that click together, providing a neat finish. It can be used for all series profiles and other common purposes.

Buy online at: <a href="https://www.matronics.eu/A006472">www.matronics.eu/A006472</a>

Includes interchangeable M6 and M8 internal nuts for fastening.

Series 20/30/40 - Large Handle - M6 and M8 SKU A006472 Dimensions: Ø53 x 61mm