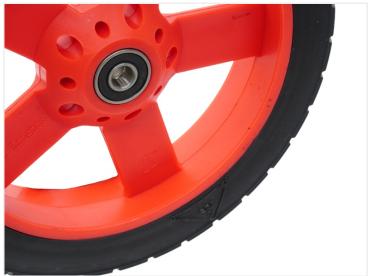

## Series 30/40 - 7" / I.25" Wheel, Puncture-Free

Sturdy 7" wheel with puncture-free rubber tire and 8mm axle. Ideal for scooters, go-karts, and transport carts. Diameter 180mm, width 32mm.

Sturdy 7" wheel with nylon rim and puncture-free 1.25" rubber tire. The ball bearing in the rim with an 8mm axle ensures the wheel turns with minimal resistance.

The wheel is suitable for all kinds of purposes, from scooters and go-karts to transport carts.

The tire diameter is 180mm, and the width is 32mm. The axle in the center is also 32mm, so you will need washers to avoid the wheel dragging on the sides.

Maximum load is 150kg.

Buy online at:

www.matronics.eu/A400571

Series 30/40 - 7" / 1.25" Wheel, Puncture-

Free SKU A400571

Rim: Nylon, red Tire: Solid rubber Axle: Bearing, 8mm

Dimensions: Ø180 x 32mm