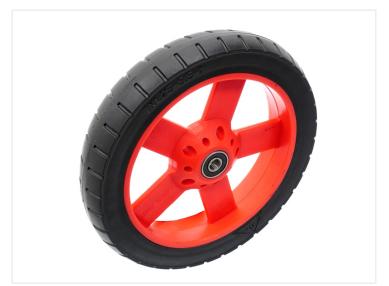

## Series 30/40 - 7" / I.25" Wheel, Puncture-Free

Sturdy 7" wheel with puncture-free rubber tire and 8mm axle. Ideal for scooters, go-karts, and transport carts. Diameter 180mm, width 32mm.

Sturdy 7" wheel with nylon rim and puncture-free 1.25" rubber tire. The ball bearing in the rim with an 8mm axle ensures the wheel turns with minimal resistance.

The wheel is suitable for all kinds of purposes, from scooters and go-karts to transport carts.

The tire diameter is 180mm, and the width is 32mm. The axle in the center is also 32mm, so you will need washers to avoid the wheel dragging on the sides.

Maximum load is 150kg.

Buy online at:

www.matronics.eu/A400571

Series 30/40 - 7" / 1.25" Wheel, Puncture-

Free SKU A400571

Rim: Nylon, red Tire: Solid rubber Axle: Bearing, 8mm

Dimensions: Ø180 x 32mm