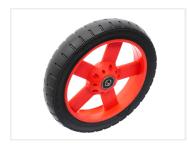

## Series 30/40 - 7" / I.25" Wheel, Puncture-Free

Sturdy 7" wheel with puncture-free rubber tire and 8mm axle. Ideal for scooters, go-karts, and transport carts. Diameter 180mm, width 32mm.

Sturdy 7" wheel with nylon rim and puncture-free 1.25" rubber tire. The ball bearing in the rim with an 8mm axle ensures the wheel turns with minimal resistance.

The wheel is suitable for all kinds of purposes, from scooters and go-karts to transport carts.

The tire diameter is 180mm, and the width is 32mm. The axle in the center is also 32mm, so you will need washers to avoid the wheel dragging on the sides.

Maximum load is 150kg.

Buy online at:

www.matronics.eu/A400571

Series 30/40 - 7" / 1.25" Wheel, Puncture-

Free SKU A400571

Rim: Nylon, red Tire: Solid rubber Axle: Bearing, 8mm

Dimensions: Ø180 x 32mm