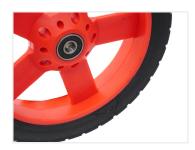

## Series 30/40 - 7" / I.25" Wheel, Puncture-Free

Sturdy 7" wheel with puncture-free rubber tire and 8mm axle. Ideal for scooters, go-karts, and transport carts. Diameter 180mm, width 32mm.

Sturdy 7" wheel with nylon rim and puncture-free 1.25" rubber tire. The ball bearing in the rim with an 8mm axle ensures the wheel turns with minimal resistance.

The wheel is suitable for all kinds of purposes, from scooters and go-karts to transport carts.

The tire diameter is 180mm, and the width is 32mm. The axle in the center is also 32mm, so you will need washers to avoid the wheel dragging on the sides.

Maximum load is 150kg.

Buy online at:

www.matronics.eu/A400571

Series 30/40 - 7" / 1.25" Wheel, Puncture-

Free SKU A400571

Rim: Nylon, red Tire: Solid rubber Axle: Bearing, 8mm

Dimensions: Ø180 x 32mm