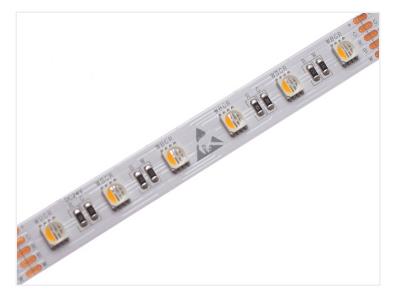

## Topmet Surface I4 LED profile (Hvid med frostet front) (White with frosted front), IOOcm - 24V I4,4W - RGBW 27OOK - Clearance 3O5

Completely assembled Topmet Surface 14 LED profile (Hvid med frostet front) (White with frosted front) 100cm length, with 24V RGBW 2700K LED strip.

Completely assembled Topmet Surface 14 LED profile (Hvid med frostet front) (White with frosted front) 100cm length, with 24V RGBW 2700K LED strip.

You can find more description about this product on the product page.

Note that this product is a clearance sale. We only have 12 profile(s) in stock. We might be able to make more, but the price will be higher. Contact us if you have questions.

Data:

Length: 100cm Watt: 14,4 Watt Color: RGBW 2700K Beam: 120 grader

Light output: 1200 lumen

Voltage: 24V

NOTE: CABLE LENGTH 20 CM

Buy online at: www.matronics.eu/970000

Topmet Surface 14 LED profile (Hvid med frostet front) (White with frosted front),
100cm - 24V 14,4W - RGBW 2700K -