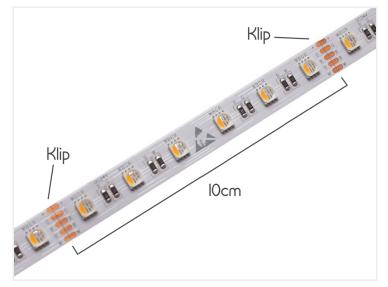

Note that this product is a clearance sale. We only have 12 profile(s) in stock. We might be able to make more, but the price will be higher. Contact us if you have questions.

Data:

Length: 100cm Watt: 14,4 Watt Color: RGBW 2700K Beam: 120 grader

Light output: 1200 lumen

Voltage: 24V

NOTE: CABLE LENGTH 20 CM

Buy online at: www.matronics.eu/970000

Topmet Surface 14 LED profile (Hvid med frostet front) (White with frosted front),
100cm - 24V 14,4W - RGBW 2700K -