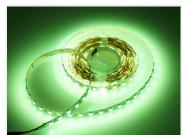

## Topmet Surface I4 LED profile (Hvid med frostet front) (White with frosted front), IOOcm - 24V I4,4W - RGBW 27OOK - Clearance 3O5

Completely assembled Topmet Surface 14 LED profile (Hvid med frostet front) (White with frosted front) 100cm length, with 24V RGBW 2700K LED strip.

Completely assembled Topmet Surface 14 LED profile (Hvid med frostet front) (White with frosted front) 100cm length, with 24V RGBW 2700K LED strip.

You can find more description about this product on the product page.

Light output: 1200 lumen

Voltage: 24V

NOTE: CABLE LENGTH 20 CM

Buy online at: www.matronics.eu/970000

Topmet Surface 14 LED profile (Hvid med frostet front) (White with frosted front),
100cm - 24V 14,4W - RGBW 2700K -