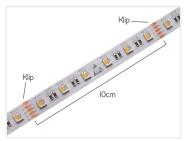

Note that this product is a clearance sale. We only have 12 profile(s) in stock. We might be able to make more, but the price will be higher. Contact us if you have questions.

Data:

Length: 100cm Watt: 14,4 Watt Color: RGBW 2700K Beam: 120 grader

Light output: 1200 lumen

Voltage: 24V

NOTE: CABLE LENGTH 20 CM

Buy online at: www.matronics.eu/970000

Topmet Surface 14 LED profile (Hvid med frostet front) (White with frosted front),
100cm - 24V 14,4W - RGBW 2700K -