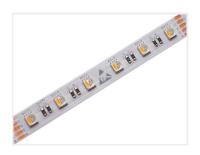

## Topmet Surface I4 LED profile (Hvid med frostet front) (White with frosted front), IOOcm - 24V I4,4W - RGBW 27OOK - Clearance 3O5

Completely assembled Topmet Surface 14 LED profile (Hvid med frostet front) (White with frosted front) 100cm length, with 24V RGBW 2700K LED strip.

Completely assembled Topmet Surface 14 LED profile (Hvid med frostet front) (White with frosted front) 100cm length, with 24V RGBW 2700K LED strip.

You can find more description about this product on the product page.

Light output: 1200 lumen

Voltage: 24V

NOTE: CABLE LENGTH 20 CM

Buy online at: www.matronics.eu/970000

Topmet Surface 14 LED profile (Hvid med frostet front) (White with frosted front),
100cm - 24V 14,4W - RGBW 2700K -