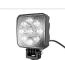

## Prolumo Work 36W - LED lamp in TermoPlast

Latest generation LED lamps in ThermoPlast, weather-resistant, high performance, lightweight. Options for DT connector or 50 cm cable. 4550 lumen

The latest generation of LED lamps constructed in ThermoPlast. Both the housing and the bracket are made of this material. This ensures that the lamp is not affected by weather conditions and maintains a nice surface even when exposed to wind and weather.

Although the lamp is constructed with a plastic housing, the ThermoPlast allows high performance and low weight. In addition, the lamp is equipped with thermal control that prevents overheating of the components. This way, you get the best combination of brightness and durability.