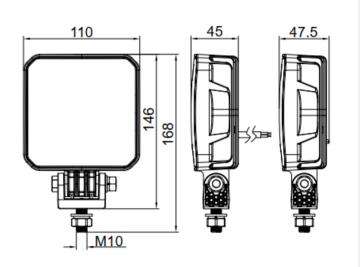

y weather conditions and maintains a nice surface even when exposed to wind and weather.

Although the lamp is constructed with a plastic housing, the ThermoPlast allows high performance and low weight. In addition, the lamp is equipped with thermal control that prevents overheating of the components. This way, you get the best combination of brightness and durability.

Choose between integrated DT connector or 50 cm cable without a connector.

## Buy online at:

www.matronics.eu/24606627



### DT connector - No cable

SKU 24606629 Raw Lumen: 4550 Effective Lumen: 3650 Approvals: EMC R10, CISPR 25

Viewangle: Combo

Voltage: 10-30V



#### 50cm kabel - ingen stik

SKU 24606627 Raw Lumen: 4550 Effective Lumen: 3650

Approvals: EMC R10, CISPR 25

Viewangle: Combo

# Product pictures