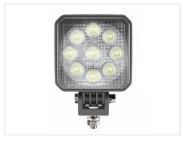

## Prolumo Work 36W - LED lamp in TermoPlast

Latest generation LED lamps in ThermoPlast, weather-resistant, high performance, lightweight. Options for DT connector or 50 cm cable. 4550 lumen

The latest generation of LED lamps constructed in ThermoPlast. Both the housing and the bracket are made of this material. This ensures that the lamp is not affected by weather conditions and maintains a nice surface even when exposed to wind and weather.

# Product pictures