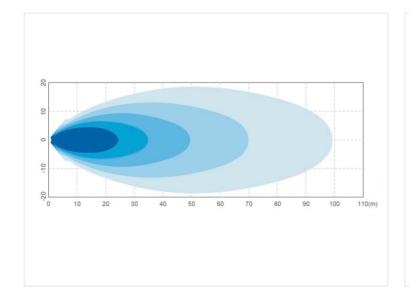

### DT connector - No cable

SKU 24606629 Raw Lumen: 4550 Effective Lumen: 3650 Approvals: EMC R10, CISPR 25

Viewangle: Combo

Voltage: 10-30V

#### 50cm kabel - ingen stik

SKU 24606627 Raw Lumen: 4550 Effective Lumen: 3650

Approvals: EMC R10, CISPR 25

Viewangle: Combo