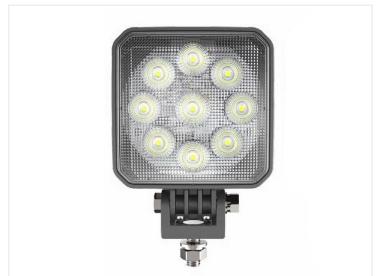

## Prolumo Work 36W - LED lamp in TermoPlast

Latest generation LED lamps in ThermoPlast, weather-resistant, high performance, lightweight. Options for DT connector or 50 cm cable. 4550 lumen

The latest generation of LED lamps constructed in ThermoPlast. Both the housing and the bracket are made of this material. This ensures that the lamp is not affected by weather conditions and maintains a nice surface even when exposed to wind and weather.

Although the lamp is constructed with a plastic housing, the ThermoPlast allows high performance and low weight. In addition, the lamp is equipped with thermal control that prevents overheating of the components. This way, you get the best combination of brightness and durability.

Choose between integrated DT connector or 50 cm cable without a connector.