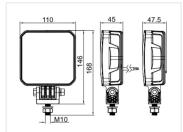

## Prolumo Work 36W - LED lamp in TermoPlast

Latest generation LED lamps in ThermoPlast, weather-resistant, high performance, lightweight. Options for DT connector or 50 cm cable. 4550 lumen

The latest generation of LED lamps constructed in ThermoPlast. Both the housing and the bracket are made of this material. This ensures that the lamp is not affected by weather conditions and maintains a nice surface even when exposed to wind and weather.

# Product pictures