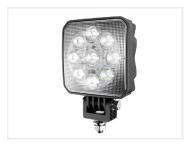

## Prolumo Work 36W - LED lamp in TermoPlast

Latest generation LED lamps in ThermoPlast, weather-resistant, high performance, lightweight. Options for DT connector or 50 cm cable. 4550 lumen

The latest generation of LED lamps constructed in ThermoPlast. Both the housing and the bracket are made of this material. This ensures that the lamp is not affected by weather conditions and maintains a nice surface even when exposed to wind and weather.

# Product pictures