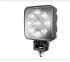

## Prolumo Work 36W - LED lamp in TermoPlast

Latest generation LED lamps in ThermoPlast, weather-resistant, high performance, lightweight. Options for DT connector or 50 cm cable. 4550 lumen

The latest generation of LED lamps constructed in ThermoPlast. Both the housing and the bracket are made of this material. This ensures that the lamp is not affected by weather conditions and maintains a nice surface even when exposed to wind and weather.

Although the lamp is constructed with a plastic housing, the ThermoPlast allows high performance and low weight. In addition, the lamp is equipped with thermal control that prevents overheating of the components. This way, you get the best combination of brightness and durability.