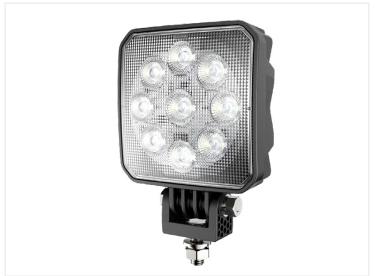

## Prolumo Work 36W - LED lamp in TermoPlast

Latest generation LED lamps in ThermoPlast, weather-resistant, high performance, lightweight. Options for DT connector or 50 cm cable. 4550 lumen

The latest generation of LED lamps constructed in ThermoPlast. Both the housing and the bracket are made of this material. This ensures that the lamp is not affected by weather conditions and maintains a nice surface even when exposed to wind and weather.

Although the lamp is constructed with a plastic housing, the ThermoPlast allows high performance and low weight. In addition, the lamp is equipped with thermal control that prevents overheating of the components. This way, you get the best combination of brightness and durability.

Choose between integrated DT connector or 50 cm cable without a connector.