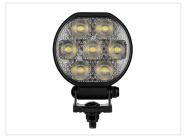

## Prolumo Work BASIC 31,5W Round - LED worklamp, E-approved

Round E-Approved reversing light with 21 powerful Osram LEDs. Wide viewangle.

Round E-approved LED lamp with 21 powerful Osram LEDs. Aluminum housing with durable powder coating and stainless steel brackets. The light color is 5700K, and the 90-degree optics provide good and broad light distribution.

Brackets, bolts, and nuts for mounting are included.

Buy online at: www.matronics.eu/24606621

Prolumo Work BASIC 31,5W Round - LED worklamp, E-approved

SKU 24606621

LEDs: 21 x Osram (3030) LED

light scattering: 90°

Voltage: 10-30V (with surge protection)

Colortemperature: 5700K

Work temperature: -20°C to +50°C Consumtion (12V): 2,10 - 3,10A Consumtion (24V): 0,94 - 1,51A

Raw Lumen: 5126lm

Effective Lumen: 2374-3619lm Dimensions: 40,9 x 111,5 x 99,8mm