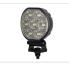

## Prolumo Work BASIC 31,5W Round - LED worklamp, E-approved

Round E-Approved reversing light with 21 powerful Osram LEDs. Wide viewangle.

Round E-approved LED lamp with 21 powerful Osram LEDs. Aluminum housing with durable powder coating and stainless steel brackets. The light color is 5700K, and the 90-degree optics provide good and broad light distribution.

Brackets, bolts, and nuts for mounting are included.

Buy online at: www.matronics.eu/24606621

Prolumo Work BASIC 31,5W Round - LED worklamp, E-approved

SKU 24606621

LEDs: 21 x Osram (3030) LED

light scattering: 90°

Voltage: 10-30V (with surge protection)

Colortemperature: 5700K

Work temperature: -20°C to +50°C Consumtion (12V): 2,10 - 3,10A Consumtion (24V): 0,94 - 1,51A

Raw Lumen: 5126lm

Effective Lumen: 2374-3619lm Dimensions: 40,9 x 111,5 x 99,8mm