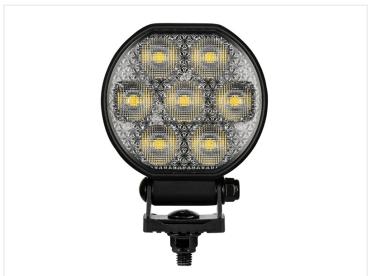

## Prolumo Work BASIC 31,5W Round - LED worklamp, E-approved

Round E-Approved reversing light with 21 powerful Osram LEDs. Wide viewangle.

Round E-approved LED lamp with 21 powerful Osram LEDs. Aluminum housing with durable powder coating and stainless steel brackets. The light color is 5700K, and the 90-degree optics provide good and broad light distribution.

Brackets, bolts, and nuts for mounting are included.

Buy online at: www.matronics.eu/24606621

Prolumo Work BASIC 31,5W Round - LED worklamp, E-approved

SKU 24606621

LEDs: 21 x Osram (3030) LED

light scattering: 90°

Voltage: 10-30V (with surge protection)

Colortemperature: 5700K

Work temperature: -20°C to +50°C Consumtion (12V): 2,10 - 3,10A Consumtion (24V): 0,94 - 1,51A

Raw Lumen: 5126lm

Effective Lumen: 2374-3619lm Dimensions: 40,9 x 111,5 x 99,8mm