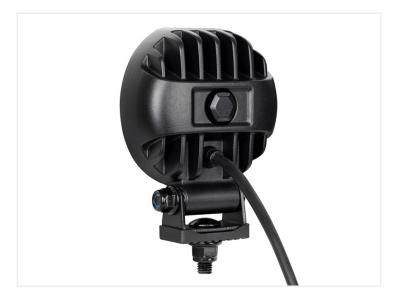

## Prolumo Work BASIC 31,5W Round - LED worklamp, E-approved

Round E-Approved reversing light with 21 powerful Osram LEDs. Wide viewangle.

Round E-approved LED lamp with 21 powerful Osram LEDs. Aluminum housing with durable powder coating and stainless steel brackets. The light color is 5700K, and the 90-degree optics provide good and broad light distribution.

Brackets, bolts, and nuts for mounting are included.

Buy online at: www.matronics.eu/24606621

Prolumo Work BASIC 31,5W Round - LED worklamp, E-approved

SKU 24606621

LEDs: 21 x Osram (3030) LED

light scattering: 90°

Voltage: 10-30V (with surge protection)

Colortemperature: 5700K

Work temperature: -20°C to +50°C Consumtion (12V): 2,10 - 3,10A Consumtion (24V): 0,94 - 1,51A

Raw Lumen: 5126lm

Effective Lumen: 2374-3619lm Dimensions: 40,9 x 111,5 x 99,8mm