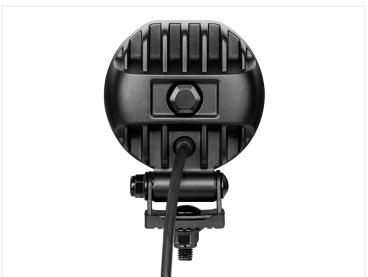

## Prolumo Work BASIC 31,5W Round - LED worklamp, E-approved

Round E-Approved reversing light with 21 powerful Osram LEDs. Wide viewangle.

Round E-approved LED lamp with 21 powerful Osram LEDs. Aluminum housing with durable powder coating and stainless steel brackets. The light color is 5700K, and the 90-degree optics provide good and broad light distribution.

Brackets, bolts, and nuts for mounting are included.

Buy online at: www.matronics.eu/24606621

Prolumo Work BASIC 31,5W Round - LED worklamp, E-approved

SKU 24606621

LEDs: 21 x Osram (3030) LED

light scattering: 90°

## Product pictures