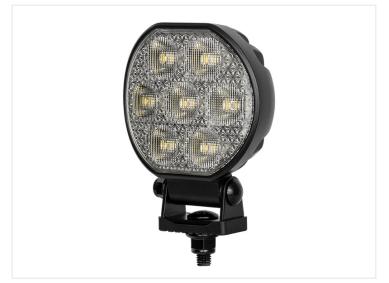

## Prolumo Work BASIC 31,5W Round - LED worklamp, E-approved

Round E-Approved reversing light with 21 powerful Osram LEDs. Wide viewangle.

Round E-approved LED lamp with 21 powerful Osram LEDs. Aluminum housing with durable powder coating and stainless steel brackets. The light color is 5700K, and the 90-degree optics provide good and broad light distribution.

Brackets, bolts, and nuts for mounting are included.

Buy online at: www.matronics.eu/24606621

Prolumo Work BASIC 31,5W Round - LED worklamp, E-approved

SKU 24606621

LEDs: 21 x Osram (3030) LED

light scattering: 90°

Voltage: 10-30V (with surge protection)

Colortemperature: 5700K

Work temperature: -20°C to +50°C Consumtion (12V): 2,10 - 3,10A Consumtion (24V): 0,94 - 1,51A

Raw Lumen: 5126lm

Effective Lumen: 2374-3619lm Dimensions: 40,9 x 111,5 x 99,8mm