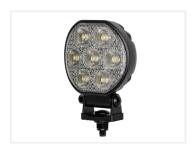

## Prolumo Work BASIC 31,5W Round - LED worklamp, E-approved

Round E-Approved reversing light with 21 powerful Osram LEDs. Wide viewangle.

Round E-approved LED lamp with 21 powerful Osram LEDs. Aluminum housing with durable powder coating and stainless steel brackets. The light color is 5700K, and the 90-degree optics provide good and broad light distribution.

Brackets, bolts, and nuts for mounting are included.

Buy online at: www.matronics.eu/24606621

Prolumo Work BASIC 31,5W Round - LED worklamp, E-approved

SKU 24606621

LEDs: 21 x Osram (3030) LED

light scattering: 90°

Voltage: 10-30V (with surge protection)

Colortemperature: 5700K

Work temperature: -20°C to +50°C Consumtion (12V): 2,10 - 3,10A Consumtion (24V): 0,94 - 1,51A

Raw Lumen: 5126lm

Effective Lumen: 2374-3619lm Dimensions: 40,9 x 111,5 x 99,8mm