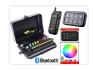

## Prolumo Commander G3, BT+RF remote 8 channel - 12-24V

Experience the ultimate in control with Prolumo Commander, a programmable control panel designed to control up to 8 devices individually or in groups, depending on your needs.

The control panel comes with a remote control that has adjustable RGB backlighting, so you can choose exactly the color that suits your style or situation. The remote control is connected by a 3.2 meter long cable, giving you the flexibility to place it where you want. For even more convenience, you can also control the devices via the included app, SwitchPanel, which supports both Android and Apple devices and allows for wireless control via Bluetooth.

All devices can be set in 3 different functions: On/off, push-on/momentary, and strobe function. For example, you can run work lights on group 1 on on/off. Marker lights in group 2 on strobe function. Horn in group 3 on push-on/momentary. The wireless remote has been coded together with the commander from the factory.