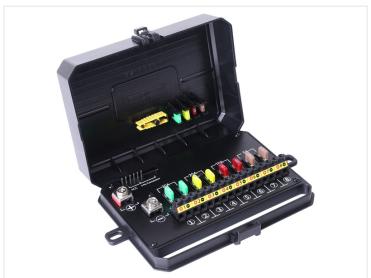

Experience the ultimate in control with Prolumo Commander, a programmable control panel designed to control up to 8 devices individually or in groups, depending on your needs. With 8 dedicated outputs, you can easily customize and control each device separately or synchronize them for joint function.

All devices can be set in 3 different functions: On/off, push-on/momentary, and strobe function. For example, you can run work lights on group 1 on on/off. Marker lights in group 2 on strobe function. Horn in group 3 on push-on/momentary. The wireless remote has been coded together with the commander from the factory.

Group 1 and 2 = max 30 amp.

Group 3 and  $4 = \max 20$  amp.

Group 5 and  $6 = \max 10$  amp.

Group 7 and 8 = max 5 amp.

The Prolumo Commander is equipped with a direct input that makes it possible to control LED ramps or other additional lights via your vehicle's analogue main beam signal. It is compatible with both 12V and 24V systems and uses advanced MosFet/electronic relays for reliable operation. Safety is paramount with built-in protection against overheating, overload, short circuit and wrong polarity, ensuring trouble-free and safe use in all conditions.