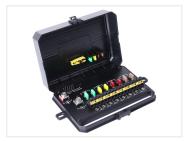

The control panel comes with a remote control that has adjustable RGB backlighting, so you can choose exactly the color that suits your style or situation. The remote control is connected by a 3.2 meter long cable, giving you the flexibility to place it where you want. For even more convenience, you can also control the devices via the included app, SwitchPanel, which supports both Android and Apple devices and allows for wireless control via Bluetooth.

All devices can be set in 3 different functions: On/off, push-on/momentary, and strobe function. For example, you can run work lights on group 1 on on/off. Marker lights in group 2 on strobe function. Horn in group 3 on push-on/momentary. The wireless remote has been coded together with the commander from the factory.