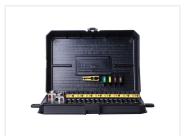

The control panel comes with a remote control that has adjustable RGB backlighting, so you can choose exactly the color that suits your style or situation. The remote control is connected by a 3.2 meter long cable, giving you the flexibility to place it where you want. For even more convenience, you can also control the devices via the included app, SwitchPanel, which supports both Android and Apple devices and allows for wireless control via Bluetooth.

All devices can be set in 3 different functions: On/off, push-on/momentary, and strobe function. For example, you can run work lights on group 1 on on/off. Marker lights in group 2 on strobe function. Horn in group 3 on push-on/momentary. The wireless remote has been coded together with the commander from the factory.