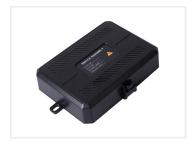

## Prolumo Commander G3, BT+RF remote 8 channel - 12-24V

Experience the ultimate in control with Prolumo Commander, a programmable control panel designed to control up to 8 devices individually or in groups, depending on your needs.

Group 1 and 2 = max 30 amp.

Group 3 and  $4 = \max 20$  amp.

Group 5 and  $6 = \max 10$  amp.

Group 7 and 8 = max 5 amp.

The Prolumo Commander is equipped with a direct input that makes it possible to control LED ramps or other additional lights via your vehicle's analogue main beam signal. It is compatible with both 12V and 24V systems and uses advanced MosFet/electronic relays for reliable operation. Safety is paramount with built-in protection against overheating, overload, short circuit and wrong polarity, ensuring trouble-free and safe use in all conditions.