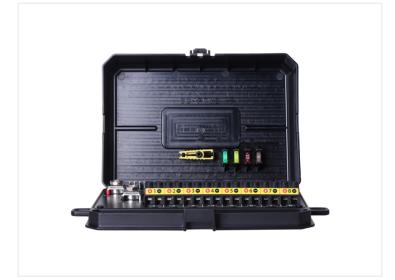

Experience the ultimate in control with Prolumo Commander, a programmable control panel designed to control up to 8 devices individually or in groups, depending on your needs. With 8 dedicated outputs, you can easily customize and control each device separately or synchronize them for joint function.

All devices can be set in 3 different functions: On/off, push-on/momentary, and strobe function. For example, you can run work lights on group 1 on on/off. Marker lights in group 2 on strobe function. Horn in group 3 on push-on/momentary. The wireless remote has been coded together with the commander from the factory.

Group 1 and 2 = max 30 amp.

Group 3 and  $4 = \max 20$  amp.

Group 5 and  $6 = \max 10$  amp.

Group 7 and 8 = max 5 amp.

The Prolumo Commander is equipped with a direct input that makes it possible to control LED ramps or other additional lights via your vehicle's analogue main beam signal. It is compatible with both 12V and 24V systems and uses advanced MosFet/electronic relays for reliable operation. Safety is paramount with built-in protection against overheating, overload, short circuit and wrong polarity, ensuring trouble-free and safe use in all conditions.