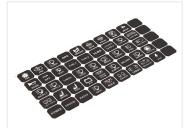

The control panel comes with a remote control that has adjustable RGB backlighting, so you can choose exactly the color that suits your style or situation. The remote control is connected by a 3.2 meter long cable, giving you the flexibility to place it where you want. For even more convenience, you can also control the devices via the included app, SwitchPanel, which supports both Android and Apple devices and allows for wireless control via Bluetooth.

All devices can be set in 3 different functions: On/off, push-on/momentary, and strobe function. For example, you can run work lights on group 1 on on/off. Marker lights in group 2 on strobe function. Horn in group 3 on push-on/momentary. The wireless remote has been coded together with the commander from the factory.