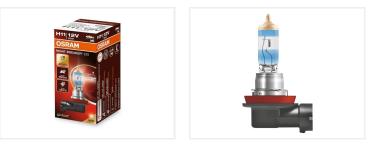

#### HII IZV Osram Night Breaker 220 55W, +220%, I pack

High-performance H11 bulbs from OSRAM, Night Breaker 220, emit 20% brighter light and 150 meters more visibility using innovative laser ablation technology.

These high-performance H11 bulbs from OSRAM introduce the new and updated Night Breaker Laser series, named Night Breaker 220. The bulbs utilize innovative laser ablation technology to emit up to 20% brighter light compared to the lowest standard.

Additionally, they offer up to 150 meters more visibility and 20% whiter light. The bulb's window is cut with ultra-precise laser technology.

Compared to standard bulbs, the window in the blue filter is precisely cut (burned off), which is clearly visible on the beveled edges. This precision is not achievable with standard production methods.

Ref.: 64211NB220

H11 12V Osram Night Breaker 220 55W, +220%, 1 pack SKU 129734