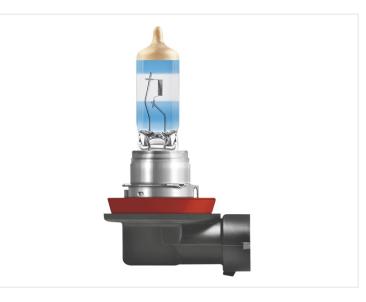

Additionally, they offer up to 150 meters more visibility and 20% whiter light. The bulb's window is cut with ultra-precise laser technology.

Compared to standard bulbs, the window in the blue filter is precisely cut (burned off), which is clearly visible on the beveled edges. This precision is not achievable with standard production methods.