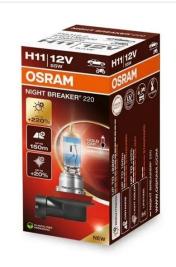

#### HII IZV Osram Night Breaker 220 55W, +220%, I pack

High-performance H11 bulbs from OSRAM, Night Breaker 220, emit 20% brighter light and 150 meters more visibility using innovative laser ablation technology.

These high-performance H11 bulbs from OSRAM introduce the new and updated Night Breaker Laser series, named Night Breaker 220. The bulbs utilize innovative laser ablation technology to emit up to 20% brighter light compared to the lowest standard.

Ref.: 64211NB220

H11 12V Osram Night Breaker 220 55W, +220%, 1 pack SKU 129734