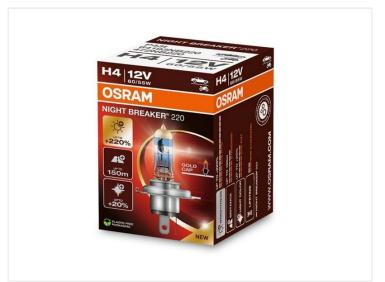

## H4 I2V Osram Night Breaker 22O 6O/55W, +22O%, I pack

High-performance H4 bulbs from OSRAM, Night Breaker 220, emit 20% brighter light and 150 meters more visibility using innovative laser ablation technology.

These high-performance H4 bulbs from OSRAM introduce the new and updated Night Breaker Laser series, named Night Breaker 220. The bulbs utilize innovative laser ablation technology to emit up to 20% brighter light compared to the lowest standard.

## **Specifications**

Effect nominal 60/55W Effect real 75/68W Voltage 12V

Light output 1650/1000 lumen Lifetime 160/400 hours

Socket P43t Kelvin 3900K

H4 12V Osram Night Breaker 220 60/55W, +220%, 1 pack SKU 129732