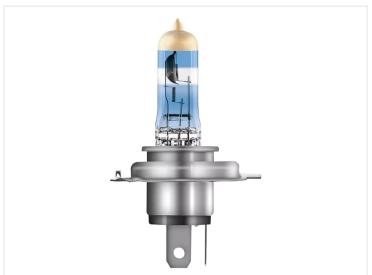

Additionally, they offer up to 150 meters more visibility and 20% whiter light. The bulb's window is cut with ultra-precise laser technology.

Compared to standard bulbs, the window in the blue filter is precisely cut (burned off), which is clearly visible on the beveled edges. This precision is not achievable with standard production methods.