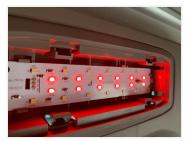

The original light source has neutral white and red light for night time, but with low brightness. Our light source illuminates 3-4 times more powerful red and about 2 times more powerful neutral white light.

Our light source comes standard with neutral white and red light but can be manufactured in other colors upon request. Both colors can be switched.