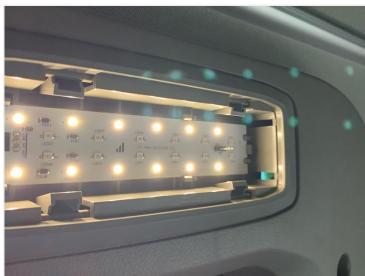

## MAN interior lamp emitter 2020+

Powerful LED emitter for TGS and TGX 2020's ceiling lamps, up to 4x brighter. Easy installation without changes.

Powerful LED light source that replaces the original light source in the interior ceiling lamps of TGS and TGX +2020.

The original light source has neutral white and red light for night time, but with low brightness. Our light source illuminates 3-4 times more powerful red and about 2 times more powerful neutral white light.

#### Mounting

Installation is simple: the light source has the same plug pins and requires no changes in power or lamp. Remove the lamp, click out the original unit, and insert ours. Replacing the emitter only takes 2 minutes.