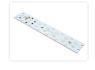

## MAN interior lamp emitter 2020+

Powerful LED emitter for TGS and TGX 2020's ceiling lamps, up to 4x brighter. Easy installation without changes.

Powerful LED light source that replaces the original light source in the interior ceiling lamps of TGS and TGX +2020.

#### Mounting

Installation is simple: the light source has the same plug pins and requires no changes in power or lamp. Remove the lamp, click out the original unit, and insert ours. Replacing the emitter only takes 2 minutes.

### **Specifications**

LEDs 2 x 12

Voltage 24V-30V DC

Functions Dual color, dimmable

Consumption 1W

TGS TGX, Neutral white / Red SKU 240965-NWRD Dimensions: 160 x 30mm

**TGX S-Lion 2023, Neutral white / Red** SKU 240964-NWRD