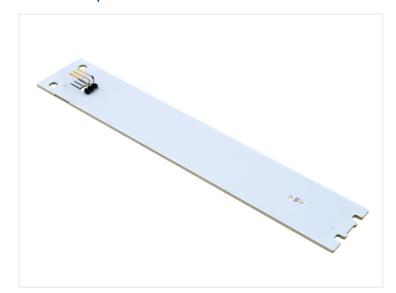

## MAN interior lamp emitter 2020+

Powerful LED emitter for TGS and TGX 2020's ceiling lamps, up to 4x brighter. Easy installation without changes.

Powerful LED light source that replaces the original light source in the interior ceiling lamps of TGS and TGX +2020.

#### Mounting

Installation is simple: the light source has the same plug pins and requires no changes in power or lamp. Remove the lamp, click out the original unit, and insert ours. Replacing the emitter only takes 2 minutes.

### **Specifications**

LEDs 2 x 12

Voltage 24V-30V DC

Functions Dual color, dimmable

Consumption 1W

TGS TGX, Neutral white / Red SKU 240965-NWRD Dimensions: 160 x 30mm

**TGX S-Lion 2023, Neutral white / Red** SKU 240964-NWRD