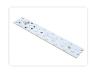

## MAN interior lamp emitter 2020+

Powerful LED emitter for TGS and TGX 2020's ceiling lamps, up to 4x brighter. Easy installation without changes.

Powerful LED light source that replaces the original light source in the interior ceiling lamps of TGS and TGX +2020.

#### Mounting

Installation is simple: the light source has the same plug pins and requires no changes in power or lamp. Remove the lamp, click out the original unit, and insert ours. Replacing the emitter only takes 2 minutes.

### **Specifications**

LEDs 2 x 12

Voltage 24V-30V DC

Functions Dual color, dimmable

Consumption 1W

TGS TGX, Neutral white / Red SKU 240965-NWRD Dimensions: 160 x 30mm

**TGX S-Lion 2023, Neutral white / Red** SKU 240964-NWRD