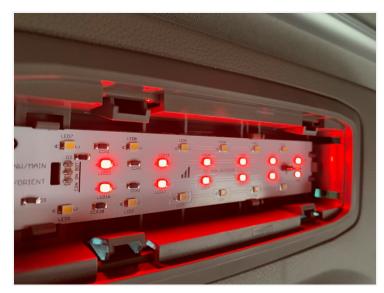

The original light source has neutral white and red light for night time, but with low brightness. Our light source illuminates 3-4 times more powerful red and about 2 times more powerful neutral white light.

Our light source comes standard with neutral white and red light but can be manufactured in other colors upon request. Both colors can be switched.