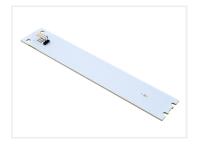

## MAN interior lamp emitter 2020+

Powerful LED emitter for TGS and TGX 2020's ceiling lamps, up to 4x brighter. Easy installation without changes.

Powerful LED light source that replaces the original light source in the interior ceiling lamps of TGS and TGX +2020.

#### Mounting

Installation is simple: the light source has the same plug pins and requires no changes in power or lamp. Remove the lamp, click out the original unit, and insert ours. Replacing the emitter only takes 2 minutes.

### **Specifications**

LEDs 2 x 12

Voltage 24V-30V DC

Functions Dual color, dimmable

Consumption 1W

TGS TGX, Neutral white / Red SKU 240965-NWRD Dimensions: 160 x 30mm

**TGX S-Lion 2023, Neutral white / Red** SKU 240964-NWRD