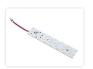

## MAN interior lamp emitter 2020+

Powerful LED emitter for TGS and TGX 2020's ceiling lamps, up to 4x brighter. Easy installation without changes.

Powerful LED light source that replaces the original light source in the interior ceiling lamps of TGS and TGX +2020.

#### Mounting

Installation is simple: the light source has the same plug pins and requires no changes in power or lamp. Remove the lamp, click out the original unit, and insert ours. Replacing the emitter only takes 2 minutes.

### **Specifications**

LEDs 2 x 12

Voltage 24V-30V DC

Functions Dual color, dimmable

Consumption 1W

TGS TGX, Neutral white / Red SKU 240965-NWRD Dimensions: 160 x 30mm

**TGX S-Lion 2023, Neutral white / Red** SKU 240964-NWRD