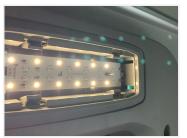

The original light source has neutral white and red light for night time, but with low brightness. Our light source illuminates 3-4 times more powerful red and about 2 times more powerful neutral white light.

Our light source comes standard with neutral white and red light but can be manufactured in other colors upon request. Both colors can be switched.