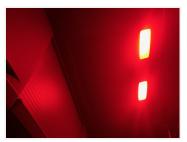

The original light source has neutral white and red light for night time, but with low brightness. Our light source illuminates 3-4 times more powerful red and about 2 times more powerful neutral white light.