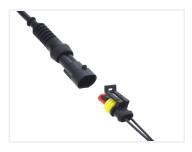

Cable length is 15 cm with AMP Superseal installed, and also includes a matching AMP connector with an additional 30 cm of cable.

IP67 / IP69K. 10-30V

Prolumo Work Basic 16W - LED Work lamp, Thermoplast + AMP SKU 24606287 Lumen: 1800 Voltage: 10-30V Consumption: 16W