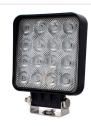

## Prolumo Work Basic 16W - LED Work lamp, Thermoplast + AMP

LED work lamp with 16 Samsung LEDs, 1800 lumens, 6000K, thermoplastic housing, wide light distribution

Buy online at:

LED work lamp with powerful Samsung LEDs and cable with AMP connector. The lamp housing is made of thermoplastic, preventing surface corrosion and making it ideal for use in exposed areas.

face corrosion and <u>www.matronics.eu/24606287</u>

The light output is 1800 lumens and the color temperature is 6000K. The optics provide wide light distribution suitable for work lighting. Includes stainless bracket and bolts and nuts for mounting.

Cable length is 15 cm with AMP Superseal installed, and also includes a matching AMP connector with an additional 30 cm of cable.

IP67 / IP69K. 10-30V

Prolumo Work Basic 16W - LED Work lamp, Thermoplast + AMP SKU 24606287 Lumen: 1800 Voltage: 10-30V Consumption: 16W