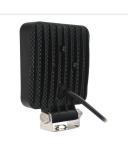

## Prolumo Work Basic 16W - LED Work lamp, Thermoplast + AMP

LED work lamp with 16 Samsung LEDs, 1800 lumens, 6000K, thermoplastic housing, wide light distribution

Buy online at:

LED work lamp with powerful Samsung LEDs and cable with AMP connector. The lamp housing is made of thermoplastic, preventing surface corrosion and making it ideal for use in exposed areas.

face corrosion and <u>www.matronics.eu/24606287</u>

The light output is 1800 lumens and the color temperature is 6000K. The optics provide wide light distribution suitable for work lighting. Includes stainless bracket and bolts and nuts for mounting.