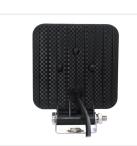

face corrosion and <u>www.matronics.eu/24606287</u>

The light output is 1800 lumens and the color temperature is 6000K. The optics provide wide light distribution suitable for work lighting. Includes stainless bracket and bolts and nuts for mounting.