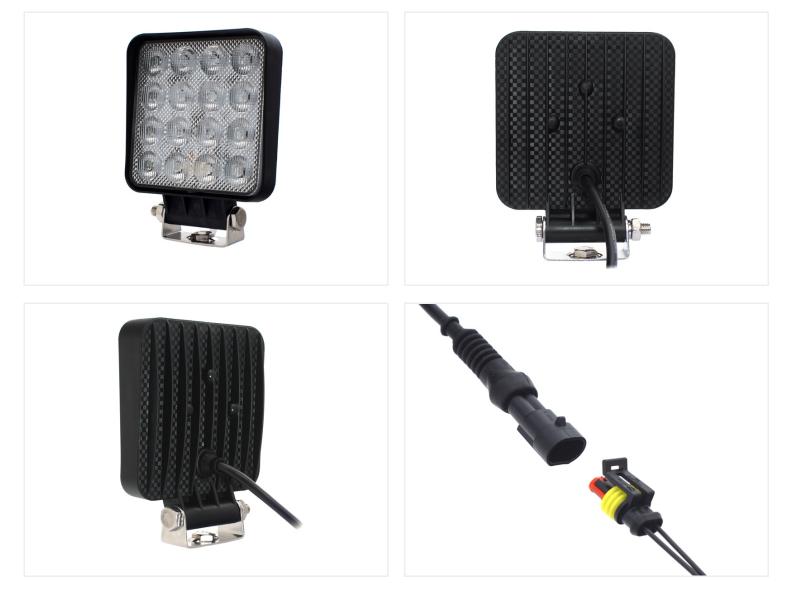

## Prolumo Work Basic 16W - LED Work lamp, Thermoplast + AMP

LED work lamp with 16 Samsung LEDs, 1800 lumens, 6000K, thermoplastic housing, wide light distribution

Buy online at:

LED work lamp with powerful Samsung LEDs and cable with AMP connector. The lamp housing is made of thermoplastic, preventing surface corrosion and making it ideal for use in exposed areas.

face corrosion and <u>www.matronics.eu/24606287</u>

The light output is 1800 lumens and the color temperature is 6000K. The optics provide wide light distribution suitable for work lighting. Includes stainless bracket and bolts and nuts for mounting.

Cable length is 15 cm with AMP Superseal installed, and also includes a matching AMP connector with an additional 30 cm of cable.

IP67 / IP69K. 10-30V

Prolumo Work Basic 16W - LED Work lamp, Thermoplast + AMP SKU 24606287 Lumen: 1800 Voltage: 10-30V Consumption: 16W