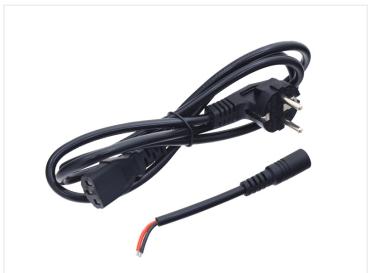

## 23OV to I2V DC Motor transformer

12V transformer on 120W specifically for motors such as DC-gear motors and actuators.

12V DC motor transformer on 120W that is very suitable for motors, such as DC-gear motors and actuators. It has a solid construction and reminds you of a PC charger. The transformer is connected to 230V on the input and it sends 12V DC out on the output.

Buy online at: www.matronics.eu/503440

Although the transformer is suitable for motors, it can also be used for, for example, LED strips.

There is a 230V plug and DC plug for /- included

**230V to 12V DC Motor transformer** SKU 503440