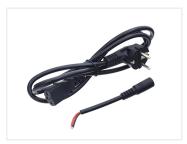

Buy online at: www.matronics.eu/503440

Although the transformer is suitable for motors, it can also be used for, for example, LED strips.

There is a 230V plug and DC plug for /- included

**230V to 12V DC Motor transformer** SKU 503440