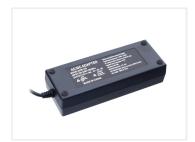

## 23OV to I2V DC Motor transformer

12V transformer on 120W specifically for motors such as DC-gear motors and actuators.

12V DC motor transformer on 120W that is very suitable for motors, such as DC-gear motors and actuators. It has a solid construction and reminds you of a PC charger. The transformer is connected to 230V on the input and it sends 12V DC out on the output.

Buy online at: www.matronics.eu/503440

Although the transformer is suitable for motors, it can also be used for, for example, LED strips.

There is a 230V plug and DC plug for /- included

**230V to 12V DC Motor transformer** SKU 503440