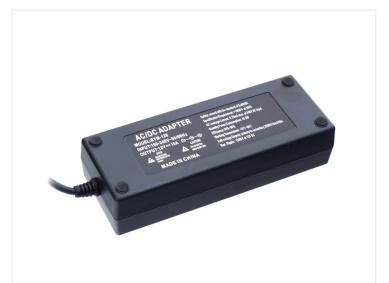

## 23OV to I2V DC Motor transformer

12V transformer on 120W specifically for motors such as DC-gear motors and actuators.

12V DC motor transformer on 120W that is very suitable for motors, such as DC-gear motors and actuators. It has a solid construction and reminds you of a PC charger. The transformer is connected to 230V on the input and it sends 12V DC out on the output.

Buy online at: www.matronics.eu/503440

Although the transformer is suitable for motors, it can also be used for, for example, LED strips.

There is a 230V plug and DC plug for /- included

**230V to 12V DC Motor transformer** SKU 503440