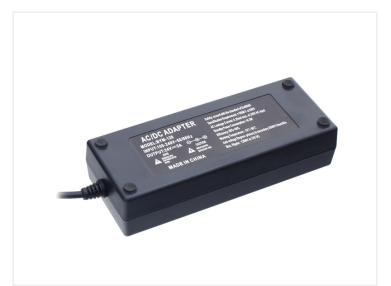

## 23OV to 24V DC Motor transformer

24V transformer on 120W specifically for motors such as DC-gear motors and actuators.

24V DC motor transformer on 120W that is very suitable for motors, such as DC-gear motors and actuators. It has a solid construction and reminds you of a PC charger. The transformer is connected to 230V on the input and it sends 24V DC out on the output.

Buy online at: www.matronics.eu/504440

Although the transformer is suitable for motors, it can also be used for, for example, LED strips.

There is a 230V plug and DC plug for /- included

**230V** to **24V** DC Motor transformer SKU 504440