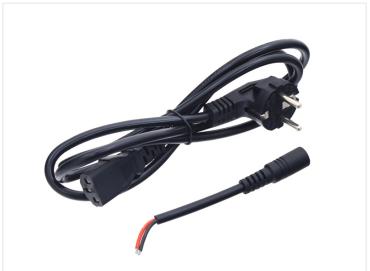

## 23OV to 24V DC Motor transformer

24V transformer on 120W specifically for motors such as DC-gear motors and actuators.

24V DC motor transformer on 120W that is very suitable for motors, such as DC-gear motors and actuators. It has a solid construction and reminds you of a PC charger. The transformer is connected to 230V on the input and it sends 24V DC out on the output.

Buy online at: www.matronics.eu/504440

Although the transformer is suitable for motors, it can also be used for, for example, LED strips.

There is a 230V plug and DC plug for /- included

**230V** to **24V** DC Motor transformer SKU 504440