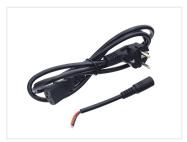

Buy online at: www.matronics.eu/504440

Although the transformer is suitable for motors, it can also be used for, for example, LED strips.

There is a 230V plug and DC plug for /- included

**230V** to **24V** DC Motor transformer SKU 504440