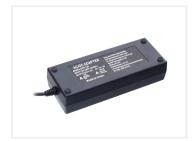

## 23OV to 24V DC Motor transformer

24V transformer on 120W specifically for motors such as DC-gear motors and actuators.

24V DC motor transformer on 120W that is very suitable for motors, such as DC-gear motors and actuators. It has a solid construction and reminds you of a PC charger. The transformer is connected to 230V on the input and it sends 24V DC out on the output.

Buy online at: www.matronics.eu/504440

Although the transformer is suitable for motors, it can also be used for, for example, LED strips.

There is a 230V plug and DC plug for /- included

**230V** to **24V** DC Motor transformer SKU 504440