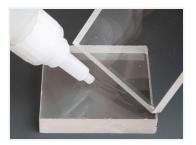

## Tec7 Super Glue IOml tube

Very strong glue by Tec7 for use on many different surfaces

Very strong super glue, that can be used on many different surfaces, such as (except for P.E and P.P), rubbers, glass, plexiglass, keramik, wood, leather, metal etc.

Super is a cyanoacrylate-based quick adhesive. It can resist temperatures of -  $30^{\circ}$ C up to +  $100^{\circ}$ C.

Make sure to only use it on clean, dry, grease- and dust-fre surfaces. The thinner the adhesive layer, the stronger the hold. Press firmly together for a few seconds.