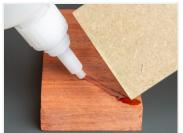

## Tec7 Super Glue IOml tube

Very strong glue by Tec7 for use on many different surfaces

Very strong super glue, that can be used on many different surfaces, such as (except for P.E and P.P), rubbers, glass, plexiglass, keramik, wood, leather, metal etc.

Super is a cyanoacrylate-based quick adhesive. It can resist temperatures of -  $30^{\circ}$ C up to +  $100^{\circ}$ C.

Make sure to only use it on clean, dry, grease- and dust-fre surfaces. The thinner the adhesive layer, the stronger the hold. Press firmly together for a few seconds.