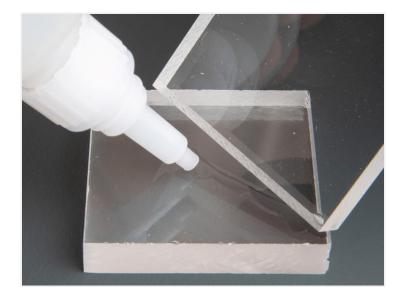

## Tec7 Super Glue IOml tube

Very strong glue by Tec7 for use on many different surfaces

Very strong super glue, that can be used on many different surfaces, such as (except for P.E and P.P), rubbers, glass, plexiglass, keramik, wood, leather, metal etc.

Super is a cyanoacrylate-based quick adhesive. It can resist temperatures of -  $30^{\circ}$ C up to +  $100^{\circ}$ C.

Make sure to only use it on clean, dry, grease- and dust-fre surfaces. The thinner the adhesive layer, the stronger the hold. Press firmly together for a few seconds.