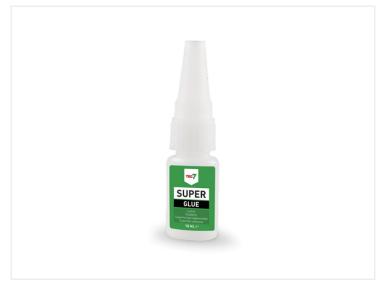

## Tec7 Super Glue IOml tube

Very strong glue by Tec7 for use on many different surfaces

Very strong super glue, that can be used on many different surfaces, such as (except for P.E and P.P), rubbers, glass, plexiglass, keramik, wood, leather, metal etc.

## Specifications

Base Cyanoacrylate
Color Transparent
Density 1,05 - 1,09 kg/dm³

Flaming point 87 °C

Durability 12 months

Temperature, stability -30 to 100 degrees

**Tec7 Super Glue 10ml tube** SKU 512044