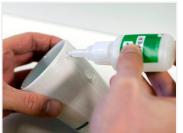

Super is a cyanoacrylate-based quick adhesive. It can resist temperatures of -  $30^{\circ}$ C up to +  $100^{\circ}$ C.

Make sure to only use it on clean, dry, grease- and dust-fre surfaces. The thinner the adhesive layer, the stronger the hold. Press firmly together for a few seconds.