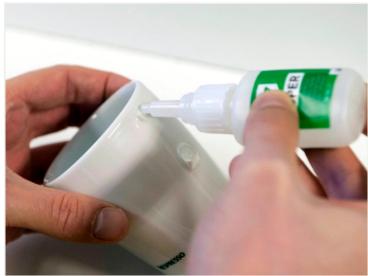

## Tec7 Super Glue IOml tube

Very strong glue by Tec7 for use on many different surfaces

Very strong super glue, that can be used on many different surfaces, such as (except for P.E and P.P), rubbers, glass, plexiglass, keramik, wood, leather, metal etc.

Super is a cyanoacrylate-based quick adhesive. It can resist temperatures of -  $30^{\circ}$ C up to +  $100^{\circ}$ C.

Make sure to only use it on clean, dry, grease- and dust-fre surfaces. The thinner the adhesive layer, the stronger the hold. Press firmly together for a few seconds.