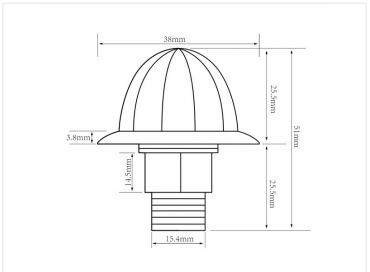

## Buy online at:

www.matronics.eu/24608420-RD

Clear, Red

SKU 24608421-RD

Dimensions: 51 x 25,5 x 38mm

Clear, RGB

SKU 24608421-RGB

Dimensions: 51 x 25,5 x 38mm

#### Clear, Dual Color - Red/White

SKU 24608421-RDCW

Dimensions: 51 x 25,5 x 38mm

Colored, Red

SKU 24608420-RD

Dimensions: 51 x 25,5 x 38mm