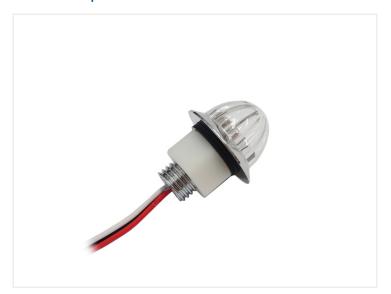

## Mini LED melon lamp 24V

Mini LED melon lamp that is perfect for interior light. Available as single-colour, dual-colour, and RGB.

Mini LED melon lamps are perfect for interior lighting - especially in trucks. The lamps are available in various single-color colors, dual-color with fx xenon white/red, and as RGB.

The lamps have a 1 meter cable mounted so that you easily can mount them behind the upholstery.