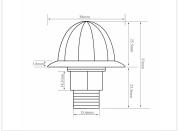

## Buy online at:

www.matronics.eu/24608420-RD

Clear, Red

SKU 24608421-RD

Dimensions: 51 x 25,5 x 38mm

Clear, RGB

SKU 24608421-RGB

Dimensions: 51 x 25,5 x 38mm

#### Clear, Dual Color - Red/White

SKU 24608421-RDCW

Dimensions: 51 x 25,5 x 38mm

Colored, Red

SKU 24608420-RD

Dimensions: 51 x 25,5 x 38mm