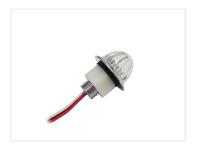

## Mini LED melon lamp 24V

Mini LED melon lamp that is perfect for interior light. Available as single-colour, dual-colour, and RGB.

Mini LED melon lamps are perfect for interior lighting - especially in trucks. The lamps are available in various single-color colors, dual-color with fx xenon white/red, and as RGB.

The lamps have a 1 meter cable mounted so that you easily can mount them behind the upholstery.